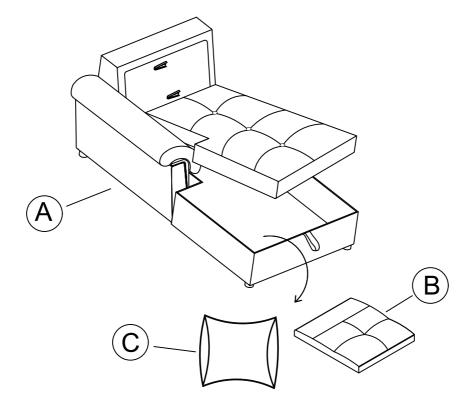

CAUTION: For your safety, this product requires two people to lift.

20 MINUTES

APPROXIMATE ASSEMBLY TIME

2 PERSON

REQUIRED ASSEMBLY SPACE

MODEL: #9011-85 Laf Chaise SKU#:12290110

STEP 1

| NO  | PICTURE | PART LIST    | Q.TY |
|-----|---------|--------------|------|
| (A) |         | Body         | 1    |
| (B) |         | Back Cushion | 1    |
| (C) |         | Pillow       | 1    |

MODEL: #9011-85 Laf Chaise SKU#:12290110