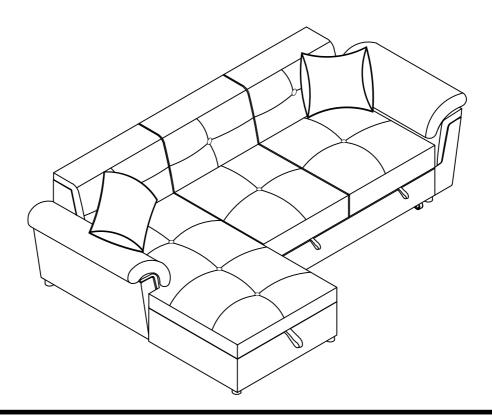

#### STEP 4

MODEL: #9011-82 Raf Sleeper SKU#:12190118 #9011-85 Laf Chaise SKU#:12290110

STEP 6

MODEL: #9011-82 Raf Sleeper SKU#:12190118 #9011-85 Laf Chaise SKU#:12290110