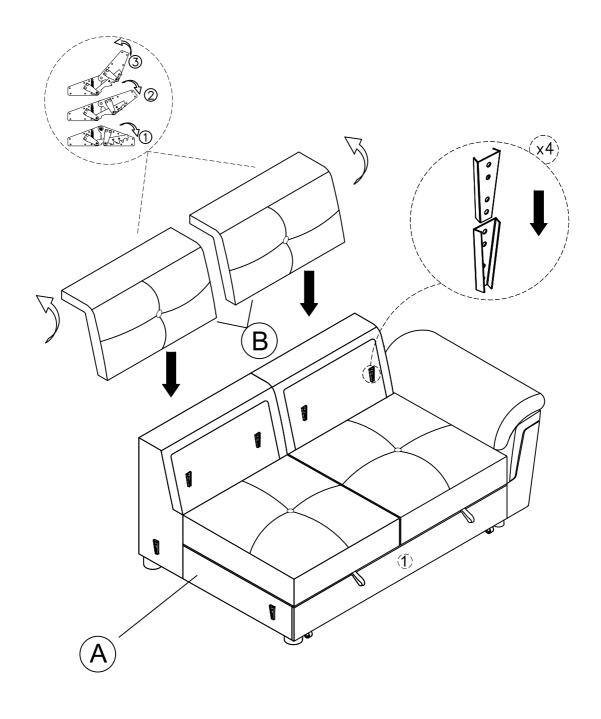

### STEP 2

MODEL: #9011-82 Raf Sleeper SKU#:12190118

| NO  | PICTURE | PART LIST    | Q.TY |
|-----|---------|--------------|------|
| (A) |         | Body         | 1    |
| (B) |         | Back Cushion | 2    |
| (C) |         | Pillow       | 1    |

MODEL: #9011-82 Raf Sleeper SKU#:12190118