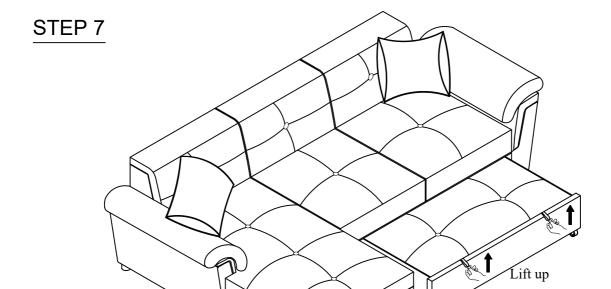

#### STEP 4

MODEL: #9011-82 Raf Sleeper SKU#:12190118 #9011-85 Laf Chaise SKU#:12290110

STEP 6

MODEL: #9011-82 Raf Sleeper SKU#:12190118 #9011-85 Laf Chaise SKU#:12290110