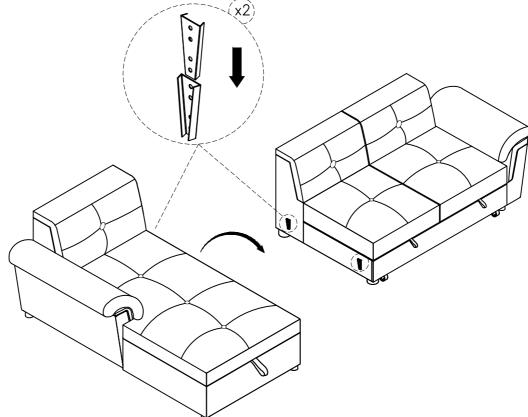

#### STEP 4

MODEL: #9011-82 Raf Sleeper SKU#:12190118 #9011-85 Laf Chaise SKU#:12290110

STEP 6

MODEL: #9011-82 Raf Sleeper SKU#:12190118 #9011-85 Laf Chaise SKU#:12290110