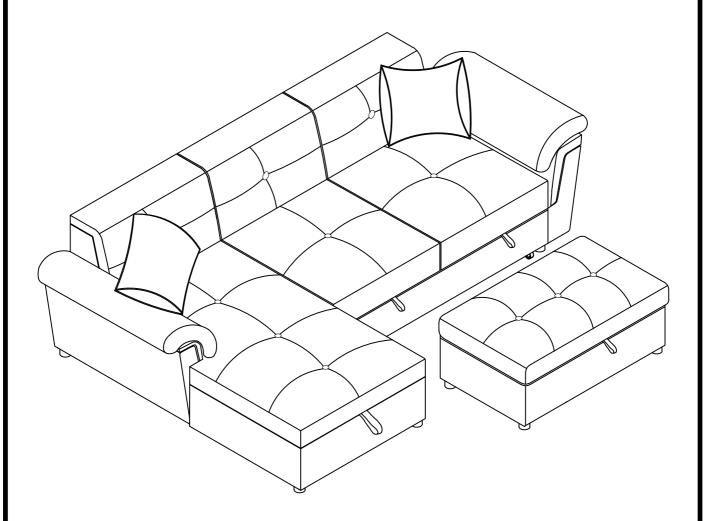

MODEL: #9011-00 Ottoman SKU#:12590116 #9011-82 Raf Sleeper SKU#: 12190118 #9918-85 Laf Chaise SKU#:12290110

Thank you purchasing this quality product.Be sure to chec all packing materials carefully for small parts that may have come loose inside the carton during shipment.Before you start assembly: Please read all instructions carefully before beginning the assembly process.It is recommended that 2 people work together during assembly to prevent personal injury and to ensure that heavy or cumbersome parts are not damaged during the process.

CAUTION: For your safety, this product requires two people to lift.

20 MINUTES

APPROXIMATE ASSEMBLY TIME

2 PERSON

REQUIRED ASSEMBLY SPACE

MODEL: #9011-85 Laf Chaise SKU#:12290110

STEP 1

| NO  | PICTURE | PART LIST    | Q.TY |
|-----|---------|--------------|------|
| (A) |         | Body         | 1    |
| (B) |         | Back Cushion | 1    |
| (C) |         | Pillow       | 1    |