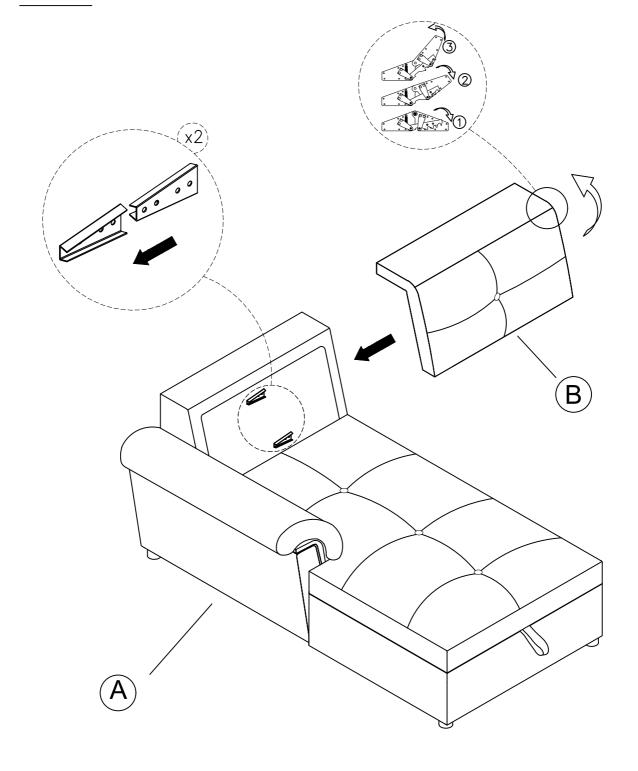

### STEP 2

MODEL: #9011-82 Raf Sleeper SKU#:12190118

| NO  | PICTURE | PART LIST    | Q.TY |
|-----|---------|--------------|------|
| (A) |         | Body         | 1    |
| (B) |         | Back Cushion | 2    |
| (C) |         | Pillow       | 1    |

MODEL: #9011-82 Raf Sleeper SKU#:12190118