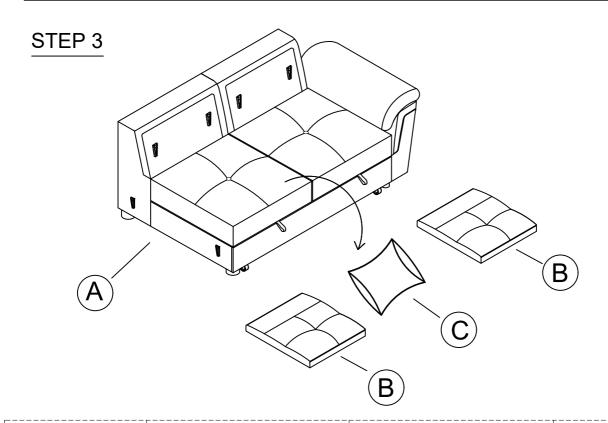

#### STEP 4

MODEL: #9011-82 Raf Sleeper SKU#:12190118 #9011-85 Laf Chaise SKU#:12290110

STEP 6

MODEL: #9011-82 Raf Sleeper SKU#:12190118 #9011-85 Laf Chaise SKU#:12290110