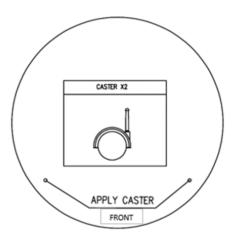

Locate the 2 metal inserts on the bottom, front surface of the chair. Using hand pressure only, slide the metal stem of the caster into the metal inserts, until the casters snap in place. **Do not** use a hammer or other object to force the casters, as this will result in damage.