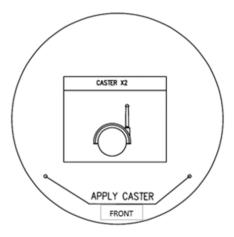

Locate the 2 metal inserts on the bottom, front surface of the chair. Using hand pressure only, slide the metal stem of the caster into the metal inserts, until the casters snap in place. **Do not** use a hammer or other object to force the casters, as this will result in damage.