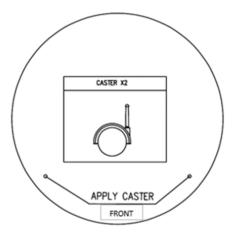

## **Assembly Instructions**

359-27 SWIVEL

Manufactured by ALBI for Rooms To Go

**SKU #** 12635910

| HARDWARE                   | SIZE             | QTY |
|----------------------------|------------------|-----|
| PLASTIC CASTERS WITH METAL | 1 3/4" Round     | 2   |
| STEM                       | 1/4" W x 1 1/2"L |     |

Locate the 2 metal inserts on the bottom, front surface of the chair. Using hand pressure only, slide the metal stem of the caster into the metal inserts, until the casters snap in place. **Do not** use a hammer or other object to force the casters, as this will result in damage.