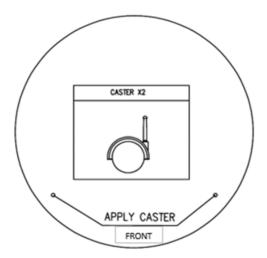

Locate the 2 metal inserts on the bottom, front surface of the chair. Using hand pressure only, slide the metal stem of the caster into the metal inserts, until the casters snap in place. **Do not** use a hammer or other object to force the casters, as this will result in damage.