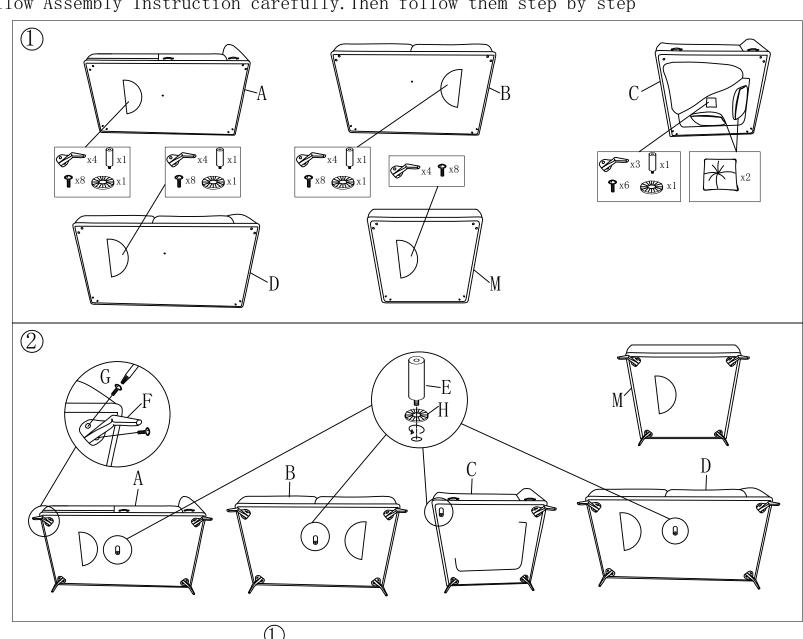

## Before you begin, Please follow Assembly Instruction carefully. Then follow them step by step

| PART LIST |                                      |      |     |
|-----------|--------------------------------------|------|-----|
| NO        | Description                          | Item | QTY |
| A         | Seat Frame                           |      | x1  |
| В         | Seat Frame                           |      | x1  |
| С         | Seat Frame                           |      | x1  |
| D         | Seat Frame                           |      | x1  |
| Е         | Plastic Leg                          |      | x4  |
| F         | Metal Leg                            |      | x19 |
| G         | Bolts<br>6*30MM<br>(Thread count:29) |      | x38 |
| Н         | Washer<br>ф45mm                      |      | x4  |
| Ι         | Back Cushion                         |      | x5  |
| J         | Back Cushion                         |      | x1  |
| K         | Back Cushion                         |      | x1  |
| L         | Throw Pillow                         | 图    | x6  |
| M         | Ottoman                              |      | x1  |

Before you begin, Please follow Assembly Instruction carefully. Then follow them step by step