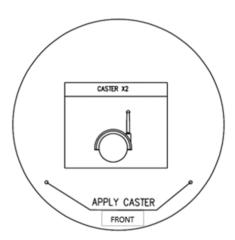

## **Assembly Instructions**

492-27 SWIVEL

Manufactured by ALBI for Rooms To Go

**SKU #** 12800492

| HARDWARE                           | SIZE                             | QTY |
|------------------------------------|----------------------------------|-----|
| PLASTIC CASTERS WITH METAL<br>STEM | 1 3/4" Round<br>1/4" W x 1 1/2"L | 2   |

Locate the 2 metal inserts on the bottom, front surface of the chair. Using hand pressure only, slide the metal stem of the caster into the metal inserts, until the casters snap in place. **Do not** use a hammer or other object to force the casters, as this will result in damage.