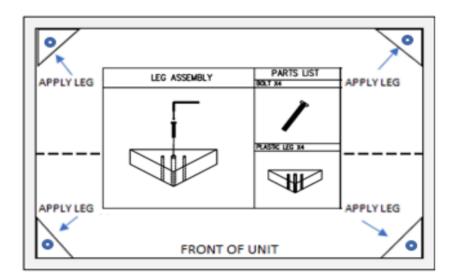

The legs should be evenly aligned on each bottom corner of the unit. Place and allen bolt in the center hole of the leg and align with the threaded insert. Using the wrench, turn the bolt clockwise, until fully seated.