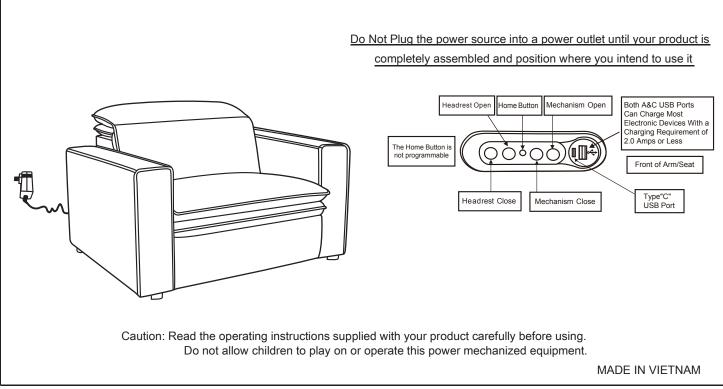

Step 2: Connecting the power cable

Connect the power cable to the power outlet behind the sofa. As showed picture.

Step 1: Attaching the four legs

Attention : The Legs, Washers and Power cable are packed together in the box, it is show by red ribbon.