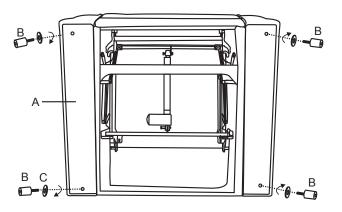

\* Check that the screw holes under the seat are aligned, Firstly put the Washer, then turn the foot screw until it is tightened. As show in the below picture

After assembly is complete your product should look as seen below.