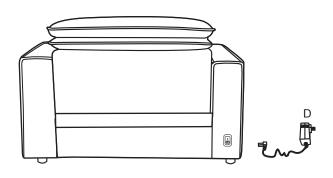

Step 2: Connecting the power cable

Connect the power cable to the power outlet behind the sofa. As showed picture.

Step 1: Attaching the four legs

Attention : The Legs, Washers and Power cable are packed together in the box, it is show by red ribbon.

\* Check that the screw holes under the seat are aligned, Firstly put the Washer, then turn the foot screw until it is tightened. As show in the below picture

After assembly is complete your product should look as seen below.