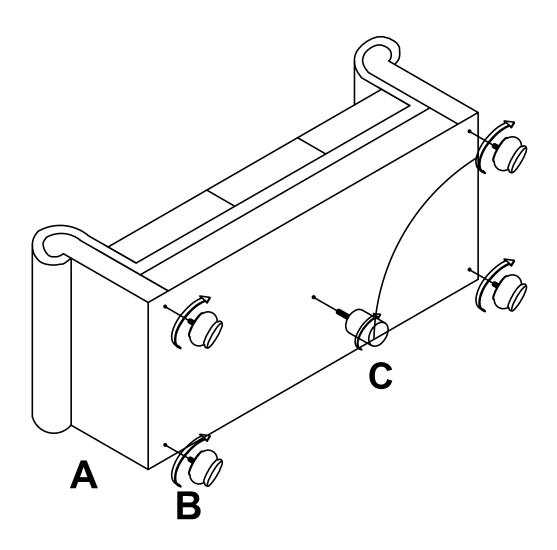

## SOFA

| TOOLS REQUIRED:NO NEED |                        |      |     |
|------------------------|------------------------|------|-----|
| NO                     | Description            | Item | QTY |
| А                      | Sofa Assembly          |      | 1   |
| В                      | Wood Leg               |      | 4   |
| С                      | Central<br>Support Leg |      | 1   |

## ASSEMBLY INSTRUCTION

Turn the sofa on its back and place on a soft surface to prevent scratching the leather. Take off the legs B,C from the zip pocket at bottom of sofa.

Align wood leg B bolt to the pre-drilled hole at the corner and turn the leg clockwise until it is tightened. Install 4 legs in same way.

Align support leg C bolt to the pre-drilled holes at the central of the bottom and turn leg clockwise until it is tightened.

Assembly of the sofa is now completed!