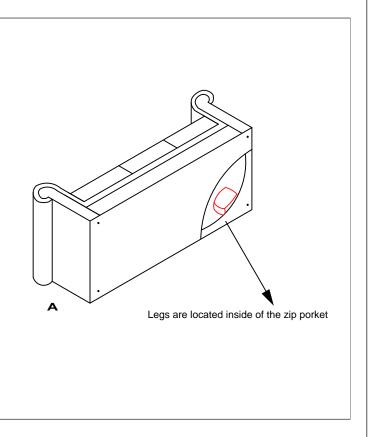

## SOFA

| TOOLS REQUIRED:NO NEED |                        |      |     |
|------------------------|------------------------|------|-----|
| NO                     | Description            | Item | QTY |
| А                      | Sofa Assembly          |      | 1   |
| В                      | Wood Leg               |      | 4   |
| С                      | Central<br>Support Leg |      | 1   |

## ASSEMBLY INSTRUCTION

Turn the sofa on its back and place on a soft surface to prevent scratching the leather. Take off the legs B,C from the zip pocket at bottom of sofa.

Align wood leg B bolt to the pre-drilled hole at the corner and turn the leg clockwise until it is tightened. Install 4 legs in same way.