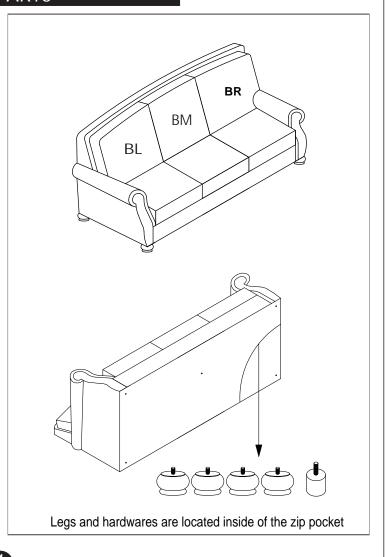

## LIST OF PARTS

| TOOLS REQUIRED:SCREWDRIVER (Not included) |                        |      |     |
|-------------------------------------------|------------------------|------|-----|
| NO                                        | Description            | Item | QTY |
| A                                         | Sofa Assembly          |      | 1   |
| BL                                        | LAF Backrest           |      | 1   |
| BM                                        | Middle Backrest        |      | 1   |
| BR                                        | RAF Backrest           |      | 1   |
| С                                         | Wood Leg               |      | 4   |
| D                                         | Central<br>Support Leg |      | 4   |

## Step1

Take off the legs **(C)**,**(D)** from the zip pocket at the bottom of the sofa. Align wood legs **(C)** to the pre-drilled holes at the corners, then turn the legs clockwise until the legs are tightened. Insert the bolt of the middle support leg **(D)** in the pre-drilled holes at the central then turn the leg clockwise until the leg is tightened.