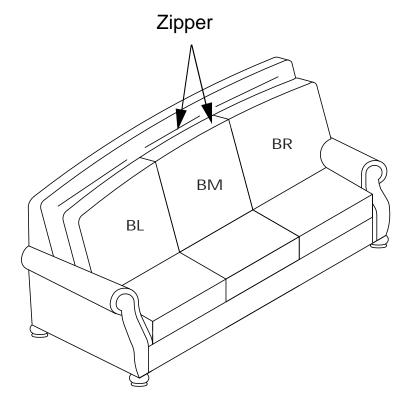

|
| BM                                        | Middle Backrest        |      | 1   |
| BR                                        | RAF Backrest           |      | 1   |
| С                                         | Wood Leg               |      | 4   |
| D                                         | Central<br>Support Leg |      | 4   |



## ASSEMBLY INSTRUCTION

## Step1

Take off the legs **(C)**,**(D)** from the zip pocket at the bottom of the sofa. Align wood legs **(C)** to the pre-drilled holes at the corners, then turn the legs clockwise until the legs are tightened. Insert the bolt of the middle support leg **(D)** in the pre-drilled holes at the central then turn the leg clockwise until the leg is tightened.



Step 2
Attach the backrests (BL),(BM),(BR) to back frame by zippers.