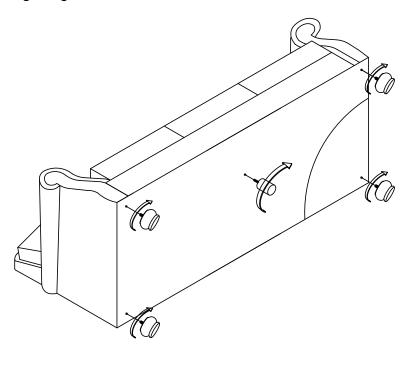

## Step1

Take off the legs **(C)**,**(D)** from the zip pocket at the bottom of the sofa. Align wood legs **(C)** to the pre-drilled holes at the corners, then turn the legs clockwise until the legs are tightened. Insert the bolt of the middle support leg **(D)** in the pre-drilled holes at the central then turn the leg clockwise until the leg is tightened.