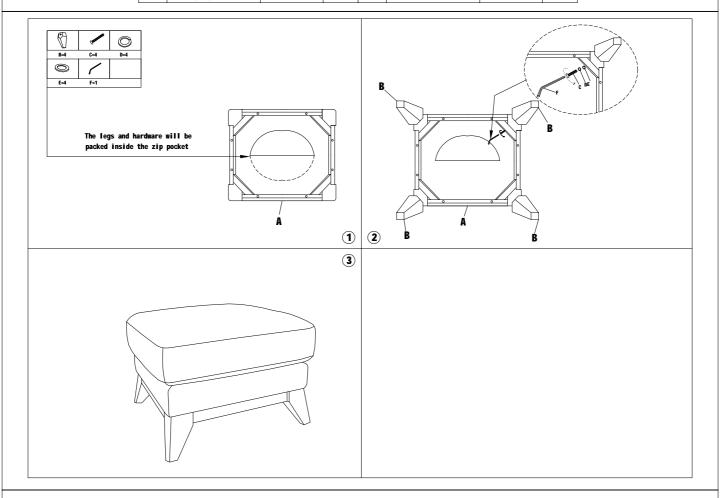

## ASSEMBLY INSTRUCTION ALEK: 5538S OTTOMAN

SKU# 14455388

Thank you for purchasing this quality product. Be sure to check all packing material carefully for small parts, which may have come loose inside the carton during shipment, Identify and count all parts and compare with the hardware list below.

|    | PART LIST                    |                   |       |    |               |      |       |  |  |  |  |  |
|----|------------------------------|-------------------|-------|----|---------------|------|-------|--|--|--|--|--|
| NO | Description                  | Item              | QTY   | NO | Description   | Item | QTY   |  |  |  |  |  |
| A  | Ottoman Seat                 |                   | 1 PC  | D  | Spring Washer | 0    | 4 PCS |  |  |  |  |  |
| В  | Legs                         |                   | 4 PCS | E  | Flat Washer   |      | 4 PCS |  |  |  |  |  |
| С  | Bolt<br>Dimension<br>MB*60mm | <b>Separation</b> | 4 PCS | F  | Allen Wrench  |      | 1 PC  |  |  |  |  |  |

1.Please note that the ottoman legs and hardware are packed inside the zip pocket 2.Attach leg B to the bottom of the ottoman, use Bolt(C) and parts (D/E/F) to tighten it.