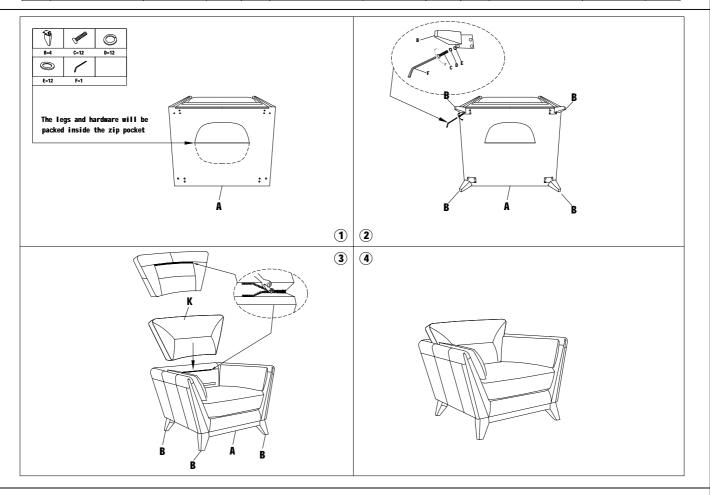

## ASSEMBLY INSTRUCTION ALEK: 55381S CHAIR

SKU# 14355386

Thank you for purchasing this quality product. Be sure to check all packing material carefully for small parts, which may have come loose inside the carton during shipment, Identify and count all parts and compare with the hardware list below.

|                                                                     | PART LIST                    |         |        |   |               |   |       |      |                       |  |      |
|---------------------------------------------------------------------|------------------------------|---------|--------|---|---------------|---|-------|------|-----------------------|--|------|
| NO Description Item QTY NO Description Item QTY NO Description Item |                              |         |        |   |               |   |       | Item | QTY                   |  |      |
| A                                                                   | Chair seat                   |         | 1 PC   | D | Spring Washer | 0 | 4 PCS | K    | CHAIR<br>Back Cushion |  | 1 PC |
| В                                                                   | Legs                         |         | 4 PCS  | E | Flat Washer   |   | 4 PCS |      |                       |  |      |
| С                                                                   | Bolt<br>Dimension<br>MB*30mm | Anatana | 12 PCS | F | Allen Wrench  |   | 1 PC  |      |                       |  |      |

1.Please note that the chiar legs and hardware are packed inside the zip pocket 2.Attach leg B to the bottom of the chiar, use Bolt(C) and parts (D/E/F) to tighten it.