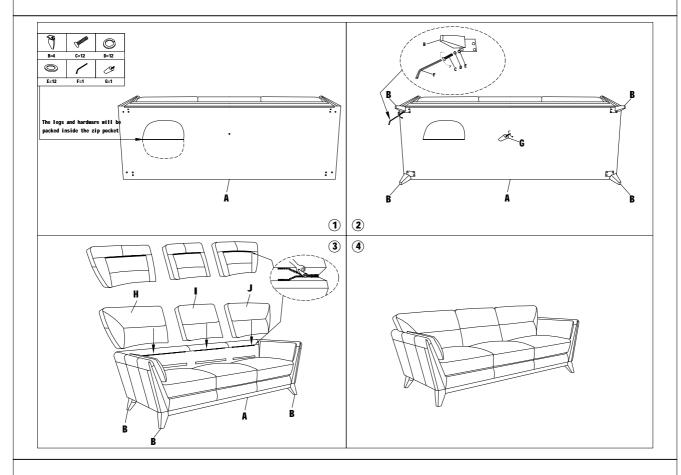

## ASSEMBLY INSTRUCTION ALEK: 55383S SOFA

SKU# 14155382

Thank you for purchasing this quality product. Be sure to check all packing material carefully for small parts, which may have come loose inside the carton during shipment, Identify and count all parts and compare with the hardware list below.

|    | PART LIST                    |                   |        |    |               |      |       |    |                     |      |      |
|----|------------------------------|-------------------|--------|----|---------------|------|-------|----|---------------------|------|------|
| NO | Description                  | Item              | QTY    | NO | Description   | Item | QTY   | NO | Description         | Item | ОТУ  |
| A  | Sofa seat                    |                   | 1 PC   | D  | Spring Washer |      | 4 PCS | G  | Center Leg          | Ø.   | 1 PC |
| В  | Legs                         | 3                 | 4 PCS  | E  | Flat Washer   |      | 4 PCS | Н  | LAF<br>Back Cushion |      | 1 PC |
| С  | Bolt<br>Dimension<br>MB*30mm | <b>Saturation</b> | 12 PCS | F  | Allen Wrench  |      | 1 PC  | I  | MID<br>Back Cushion |      | 1 PC |
|    |                              |                   |        |    |               |      |       | J  | RAF<br>Back Cushion |      | 1 PC |

1.Please note that the sofa legs and hardware are packed inside the zip pocket2.Attach leg B to the bottom of the sofa, use Bolt(C) and parts (D/E/F) to tighten it.

ASSEMBLY INSTRUCTION ALEK: 55382S LOVESEAT