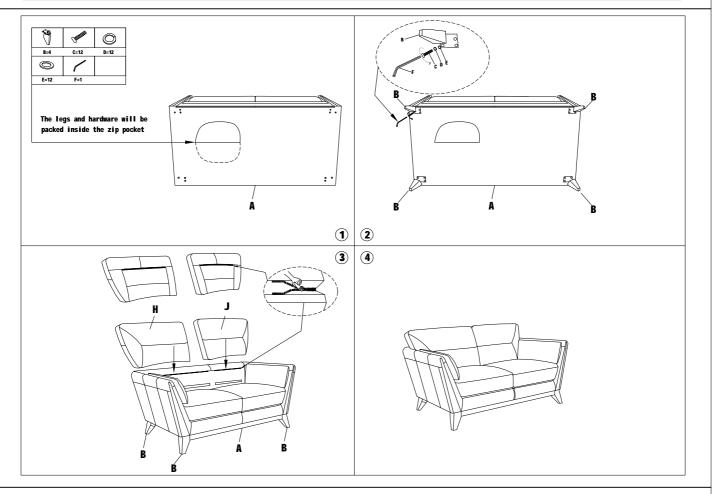

SKU# 14255384

Thank you for purchasing this quality product. Be sure to check all packing material carefully for small parts, which may have come loose inside the carton during shipment, Identify and count all parts and compare with the hardware list below.

|    | PART LIST                    |         |        |    |               |      |       |    |                     |      |      |
|----|------------------------------|---------|--------|----|---------------|------|-------|----|---------------------|------|------|
| NO | Description                  | Item    | QTY    | NO | Description   | Item | QTY   | NO | Description         | Item | QTY  |
| A  | Love seat                    |         | 1 PC   | D  | Spring Washer | 0    | 4 PCS | Н  | LAF<br>Back Cushion |      | 1 PC |
| В  | Legs                         | Ĩ       | 4 PCS  | E  | Flat Washer   |      | 4 PCS | J  | RAF<br>Back Cushion |      | 1 PC |
| С  | Bolt<br>Dimension<br>MB*30mm | Antanan | 12 PCS | F  | Allen Wrench  |      | 1 PC  |    |                     |      |      |

1.Please note that the love seat legs and hardware are packed inside the zip pocket 2.Attach leg B to the bottom of the love seat, use Bolt(C) and parts (D/E/F) to tighten it.