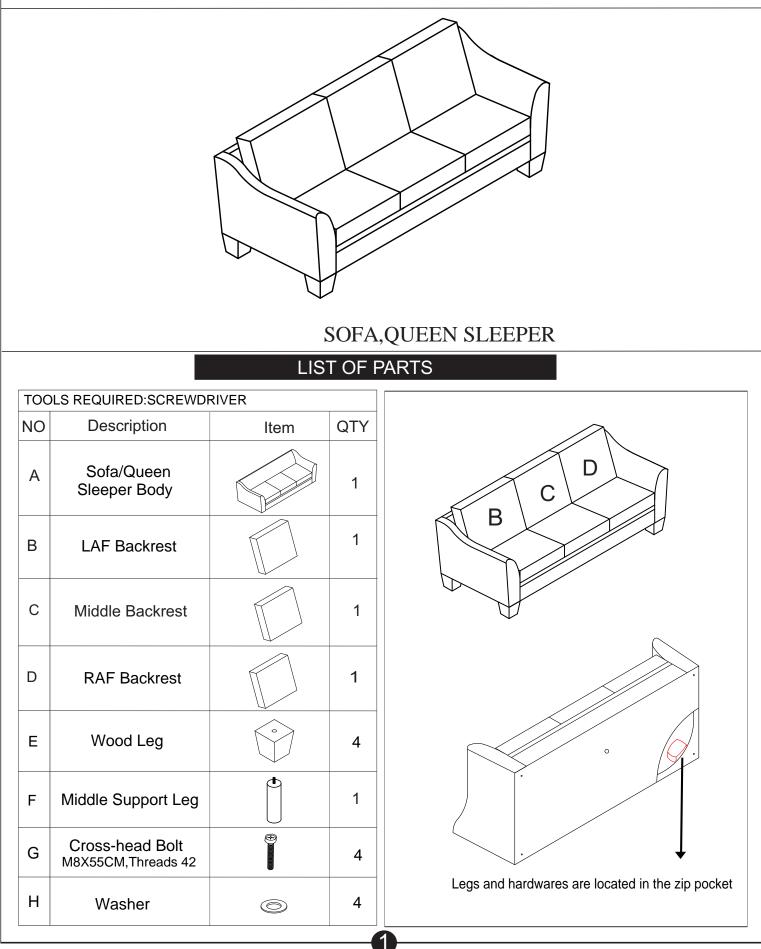

## HNCL

9630-SF SOFA 9630-RQSL QUEEN SLEEPER SKU#14196340,14196338 SKU#14996346,14996334

Manufactured for Rooms To Go

## Step 2 Attach the backrests B,C,D to back frame by zippers. Zipper