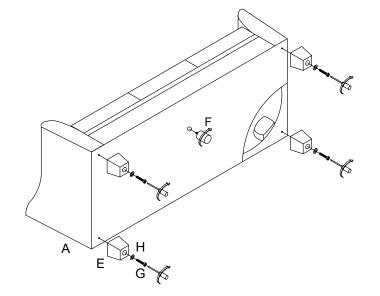

## Step1

Take off the legs **E**,**F** and hardware **G**,**H** from the zip pocket at the bottom of the sofa. Align wood legs E to the pre-drilled holes,insert washers and bolts,then use screwdriver to tight the legs. Insert the bolt of the middle support legs F in the pre-drilled holes at the central then turn the leg clockwise until the leg are tightened.

Step1 is for sofa only, sleeper legs are preassembled