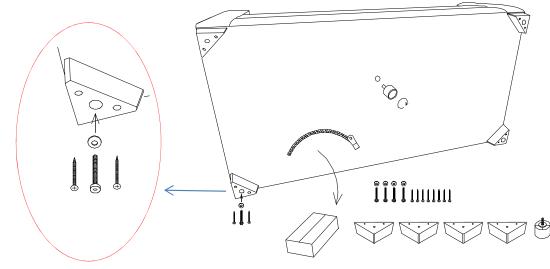

| PARTS LIST    |         |          |               |            |          |                                                   |   |          |
|---------------|---------|----------|---------------|------------|----------|---------------------------------------------------|---|----------|
| Sofa/Apt Sofa | <b></b> | 4 pieces | Sofa/Apt Sofa | $\bigcirc$ | 4 pieces | Sofa/Apt Sofa<br>(M8*3.54, 18<br>thread per inch) | 0 | 4 pieces |
| Sofa          | Q       | 1 piece  | Sofa          | $\bigcirc$ | 1 piece  | Sofa/Apt Sofa<br>(1.96*19.6 inch)                 |   | 8 pieces |

The wood legs are located inside the black dust cover at the bottom of the furniture . Remove the wood legs from the carton.

Attach each wood leg to the bottom of product using bolts and using own tools(like screwdriver) at home, and then tighten all bolts securely. Please do not over tighten the feet as it could cause damage.