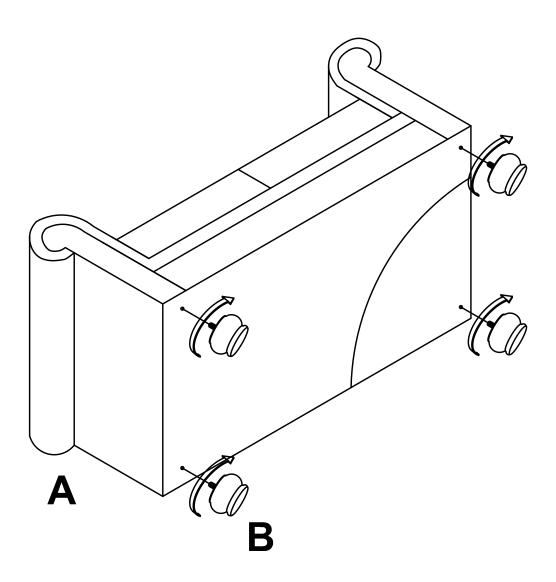

### LOVESEAT

| TOOLS REQUIRED:NO NEED |                      |      |     |
|------------------------|----------------------|------|-----|
| NO                     | Description          | Item | QTY |
| A                      | Loveseat<br>Assembly |      | 1   |
| В                      | Wood Leg             |      | 4   |

# ASSEMBLY INSTRUCTION

Turn the loveseat on its back and place on a soft surface to prevent scratching. Take off the legs B from the zip pocket at the bottom of loveseat.

Align wood leg B bolt to the pre-drilled hole at the corner and turn the leg clockwise until it is tightened. Install 4 legs in same way.