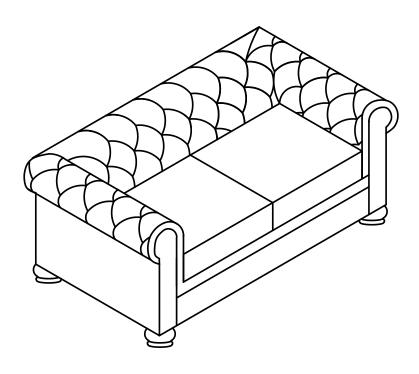

## **HNCL**

3778-LS

LOVESEAT SKU#14237831,14237817,14237829

### Manufactured for Rooms To Go

**LOVESEAT** 