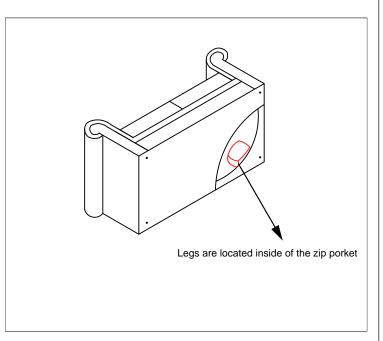

# ASSEMBLY INSTRUCTION

Turn the loveseat on its back and place on a soft surface to prevent scratching. Take off the legs B from the zip pocket at the bottom of loveseat.

Align wood leg B bolt to the pre-drilled hole at the corner and turn the leg clockwise until it is tightened. Install 4 legs in same way.