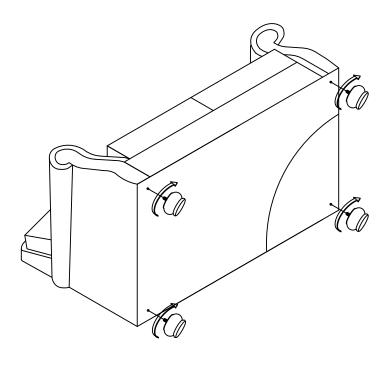

## Step1

Take off the legs **(C)** from the zip pocket at the bottom of the Loveseat. Align wood legs **(C)** to the pre-drilled holes, then turn clockwise until the legs are tighten.

Step 2
Attach the backrests (BL),(BR) to back frame by zippers.