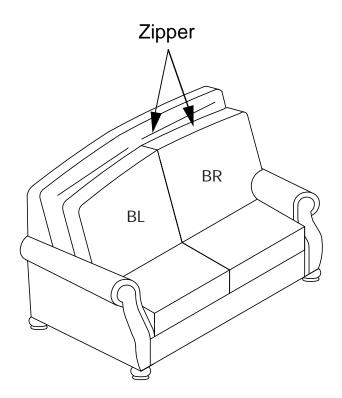

## Step1

Take off the legs **(C)** from the zip pocket at the bottom of the Loveseat. Align wood legs **(C)** to the pre-drilled holes, then turn clockwise until the legs are tighten.

Step 2
Attach the backrests (BL),(BR) to back frame by zippers.