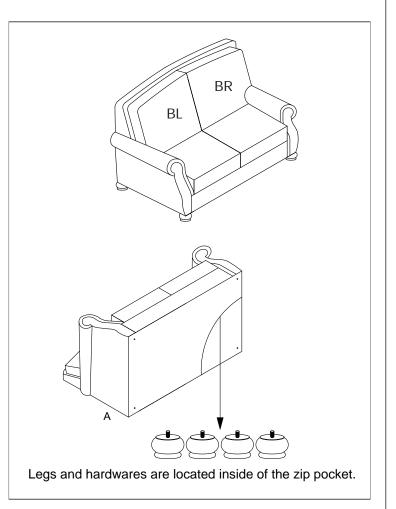

## LIST OF PARTS

| TOOLS REQUIRED:SCREWDRIVER (Not included) |                   |      |     |
|-------------------------------------------|-------------------|------|-----|
| NO                                        | Description       | Item | QTY |
| A                                         | Loveseat Assembly |      | 1   |
| BL                                        | LAF Backrest      |      | 1   |
| BR                                        | RAF Backrest      |      | 1   |
| С                                         | Wood Leg          |      | 4   |

## Step1

Take off the legs **(C)** from the zip pocket at the bottom of the Loveseat. Align wood legs **(C)** to the pre-drilled holes, then turn clockwise until the legs are tighten.

Step 2
Attach the backrests (BL),(BR) to back frame by zippers.