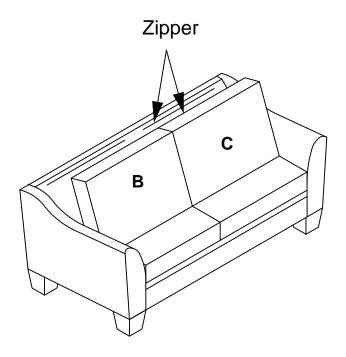

| Middle Support Leg                    |            | 1   |
| F                          | Cross-head Bolt<br>M8X55CM,Threads 42 | <b>(4)</b> | 4   |
| G                          | Washer                                |            | 4   |



## **ASSEMBLY INSTRUCTION**

#### Step1

Take off the legs **D**,**E** and hardware **F**,**G** from the zip pocket at the bottom of the furniture. Align wood legs **D** to the pre-drilled holes,insert washers and bolts,then use screwdriver to tight the legs. Insert the bolt of the middle support legs **E** in the pre-drilled holes at the central thenturn the leg clockwise until the leg are tightened.



Step1 is for loveseat only, sleeper legs are preassembled

### Step 2

Attach the backrests **B,C** to back frame by zippers.