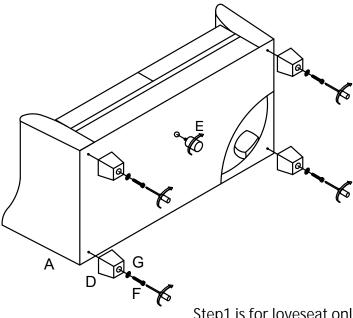

#### Step1

Take off the legs **D**,**E** and hardware **F**,**G** from the zip pocket at the bottom of the furniture. Align wood legs **D** to the pre-drilled holes,insert washers and bolts,then use screwdriver to tight the legs. Insert the bolt of the middle support legs **E** in the pre-drilled holes at the central thenturn the leg clockwise until the leg are tightened.

Step1 is for loveseat only, sleeper legs are preassembled