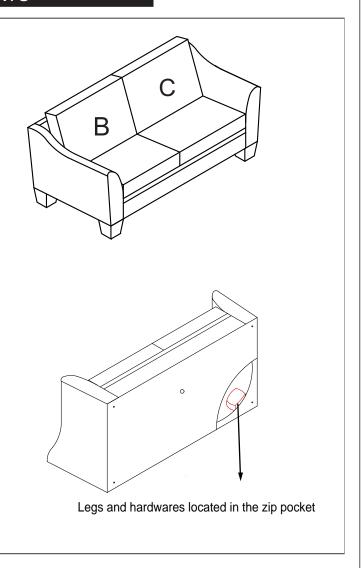

# LIST OF PARTS

| TOOLS REQUIRED:SCREWDRIVER |                                       |            |     |
|----------------------------|---------------------------------------|------------|-----|
| NO                         | Description                           | Item       | QTY |
| Α                          | Lvst/Sleepr<br>Lvst Body              |            | 1   |
| В                          | LAF Backrest                          |            | 1   |
| С                          | RAF Backrest                          |            | 1   |
| D                          | Wood Leg                              |            | 4   |
| Е                          | Middle Support Leg                    |            | 1   |
| F                          | Cross-head Bolt<br>M8X55CM,Threads 42 | <b>(4)</b> | 4   |
| G                          | Washer                                |            | 4   |

#### Step1

Take off the legs **D**,**E** and hardware **F**,**G** from the zip pocket at the bottom of the furniture. Align wood legs **D** to the pre-drilled holes,insert washers and bolts,then use screwdriver to tight the legs. Insert the bolt of the middle support legs **E** in the pre-drilled holes at the central thenturn the leg clockwise until the leg are tightened.

Step1 is for loveseat only, sleeper legs are preassembled