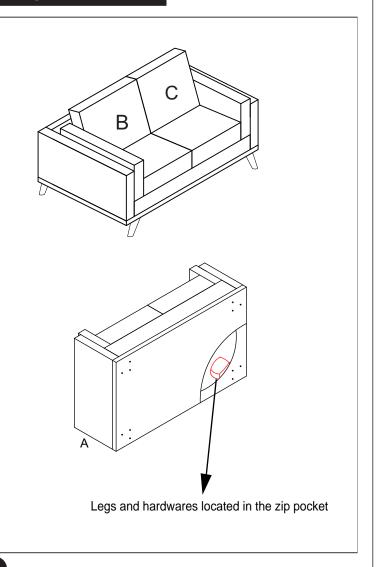

## LIST OF PARTS

| TOOLS REQUIRED:SCREWDRIVER (Not Included) |                                     |      |     |
|-------------------------------------------|-------------------------------------|------|-----|
| NO                                        | Description                         | Item | QTY |
| A                                         | Lvst Body                           |      | 1   |
| В                                         | LAF Backrest                        |      | 1   |
| С                                         | RAF Backrest                        |      | 1   |
| D                                         | Wood Leg                            |      | 4   |
| E                                         | Cross-head Bolt<br>M8 x 30mm Thread |      | 12  |

### Step1

Take off the legs **D** and hardware **E** from the zip pocket at the bottom of the furniture. Align wood legs **D** to the pre-drilled holes,insert washers and bolts,then use screwdriver to tight the legs.

## Step 2

Attach the backrests **B,C** to back frame by zippers.