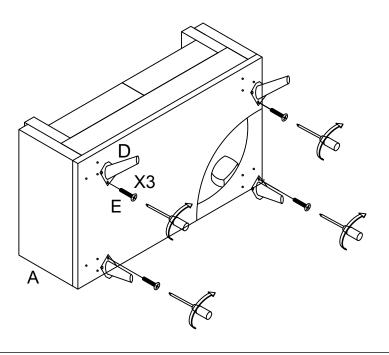

### Step1

Take off the legs **D** and hardware **E** from the zip pocket at the bottom of the furniture. Align wood legs **D** to the pre-drilled holes,insert washers and bolts,then use screwdriver to tight the legs.