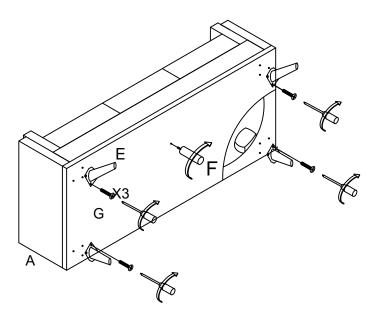

#### Step1

Take off the legs **E,F** and hardware **G** from the zip pocket at the bottom of the sofa. Align wood legs E to the pre-drilled holes,insert bolts,then use screwdriver to tight the legs. Insert the bolt of the middle support legs **F** in the pre-drilled holes at the central thenturn the leg clockwise until the leg are tightened.