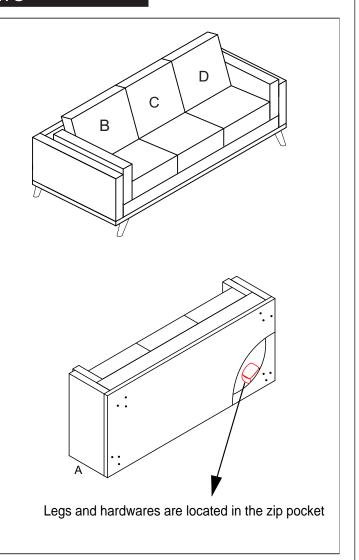

# LIST OF PARTS

| TOOLS REQUIRED:SCREWDRIVER (Not Included) |                                     |      |     |  |
|-------------------------------------------|-------------------------------------|------|-----|--|
| NO                                        | Description                         | Item | QTY |  |
| Α                                         | Sofa Body                           |      | 1   |  |
| В                                         | LAF Backrest                        |      | 1   |  |
| С                                         | Middle Backrest                     |      | 1   |  |
| D                                         | RAF Backrest                        |      | 1   |  |
| E                                         | Wood Leg                            |      | 4   |  |
| F                                         | Middle Support Leg                  |      | 1   |  |
| G                                         | Cross-head Bolt<br>M8 x 30mm Thread | Ť    | 12  |  |

#### Step1

Take off the legs **E,F** and hardware **G** from the zip pocket at the bottom of the sofa. Align wood legs E to the pre-drilled holes,insert bolts,then use screwdriver to tight the legs. Insert the bolt of the middle support legs **F** in the pre-drilled holes at the central thenturn the leg clockwise until the leg are tightened.

#### Step 2

Attach the backrests **B,C,D** to back frame by zippers.