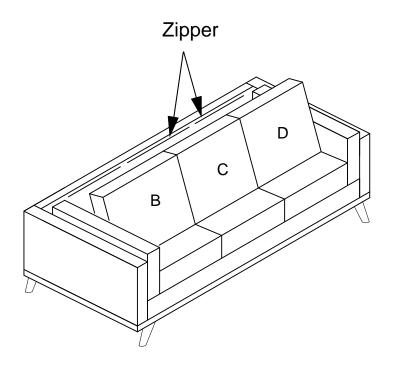

ackrest                        |      | 1   |  |
| E                                         | Wood Leg                            |      | 4   |  |
| F                                         | Middle Support Leg                  |      | 1   |  |
| G                                         | Cross-head Bolt<br>M8 x 30mm Thread | Ť    | 12  |  |



## **ASSEMBLY INSTRUCTION**

#### Step1

Take off the legs **E,F** and hardware **G** from the zip pocket at the bottom of the sofa. Align wood legs E to the pre-drilled holes,insert bolts,then use screwdriver to tight the legs. Insert the bolt of the middle support legs **F** in the pre-drilled holes at the central thenturn the leg clockwise until the leg are tightened.



#### Step 2

Attach the backrests **B,C,D** to back frame by zippers.



## **ASSEMBLY INSTRUCTION**

### Step1

Take off the legs **D** and hardware **E** from the zip pocket at the bottom of the furniture. Align wood legs **D** to the pre-drilled holes,insert washers and bolts,then use screwdriver to tight the legs.



## Step 2

Attach the backrests **B,C** to back frame by zippers.