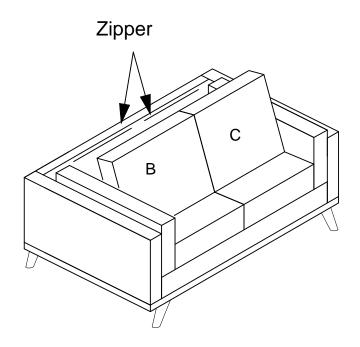

30mm Thread | Ť    | 12  |  |



## **ASSEMBLY INSTRUCTION**

#### Step1

Take off the legs **E,F** and hardware **G** from the zip pocket at the bottom of the sofa. Align wood legs E to the pre-drilled holes,insert bolts,then use screwdriver to tight the legs. Insert the bolt of the middle support legs **F** in the pre-drilled holes at the central thenturn the leg clockwise until the leg are tightened.



#### Step 2

Attach the backrests **B,C,D** to back frame by zippers.



## **ASSEMBLY INSTRUCTION**

### Step1

Take off the legs **D** and hardware **E** from the zip pocket at the bottom of the furniture. Align wood legs **D** to the pre-drilled holes,insert washers and bolts,then use screwdriver to tight the legs.



## Step 2

Attach the backrests **B,C** to back frame by zippers.