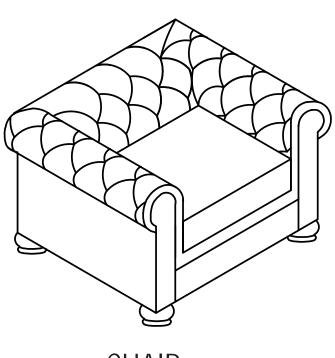

## HNCL

3778E-CH CHAIR

SKU#14337833,14337819,14337821

Manufactured for Rooms To Go

CHAIR

## CHAIR

| NO Description Item QTY   A Chair<br>Assembly Image: Chair Assembly Image: Chair Assembly Image: Chair Assembly   B Wood Leg Image: Chair Assembly Image: Chair Assembly Image: Chair Assembly   B Wood Leg Image: Chair Assembly Image: Chair Assembly | TOC | DLS REQUIRED:NO N | EED  |     |                                           |
|---------------------------------------------------------------------------------------------------------------------------------------------------------------------------------------------------------------------------------------------------------|-----|-------------------|------|-----|-------------------------------------------|
| A Assembly Assembly A B Wood Leg 4                                                                                                                                                                                                                      | NO  | Description       | Item | QTY |                                           |
| B Wood Leg 4                                                                                                                                                                                                                                            | A   | Chair<br>Assembly |      | 1   | Legs are located inside of the zip porket |
|                                                                                                                                                                                                                                                         | В   | Wood Leg          |      | 4   |                                           |