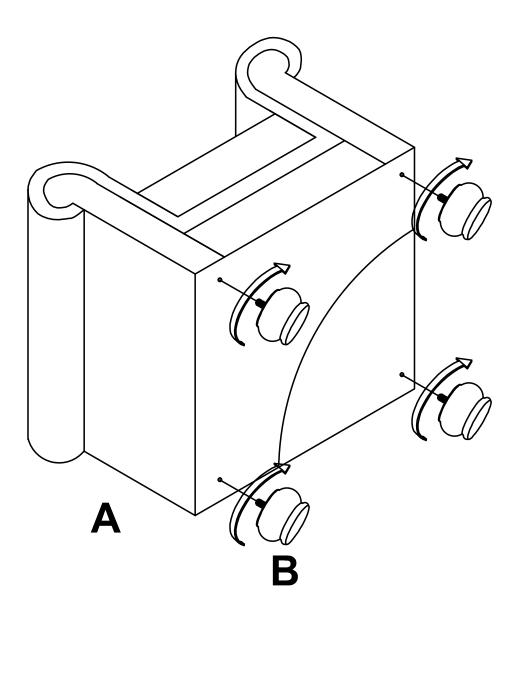

## CHAIR

| NO Description Item QTY   A Chair<br>Assembly Image: Chair Assembly Image: Chair Assembly Image: Chair Assembly   B Wood Leg Image: Chair Assembly Image: Chair Assembly Image: Chair Assembly   B Wood Leg Image: Chair Assembly Image: Chair Assembly | TOC | DLS REQUIRED:NO N | EED  |     |                                           |
|---------------------------------------------------------------------------------------------------------------------------------------------------------------------------------------------------------------------------------------------------------|-----|-------------------|------|-----|-------------------------------------------|
| A Assembly Assembly A B Wood Leg 4                                                                                                                                                                                                                      | NO  | Description       | Item | QTY |                                           |
| B Wood Leg 4                                                                                                                                                                                                                                            | A   | Chair<br>Assembly |      | 1   | Legs are located inside of the zip porket |
|                                                                                                                                                                                                                                                         | В   | Wood Leg          |      | 4   |                                           |

## ASSEMBLY INSTRUCTION

Turn the chair on its back and place on a soft surface to prevent scratching the leather. Take off the legs B from the zip pocket at the bottom of chair.

Align wood leg B bolt to the pre-drilled hole at the corner and turn the leg clockwise until it is tightened.Install 4 legs in same way.