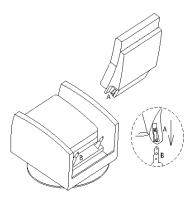

**1**. Slide the metal receiver (A) over the metal post (B) to connect the seat back.

**2**. Press both sides of the back firmly downward until the back is locked in place over the metal post.

Note: if it is difficult to get the back to lock into place, make sure that the tab is aligned with the post.