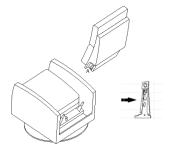

**1**. Slide the metal receiver (A) over the metal post (B) to connect the seat back.

**2**. Press both sides of the back firmly downward until the back is locked in place over the metal post.

Note: if it is difficult to get the back to lock into place, make sure that the tab is aligned with the post.