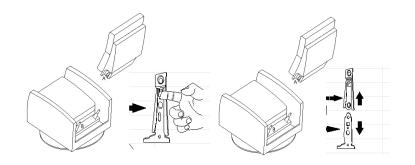

**1**. Slide the metal receiver (A) over the metal post (B) to connect the seat back.

**2**. Press both sides of the back firmly downward until the back is locked in place over the metal post.

Note: if it is difficult to get the back to lock into place, make sure that the tab is aligned with the post.

**3**. To remove the back from the seat, lift the tab on both sides and pull the back straight up until it is free from the seat.