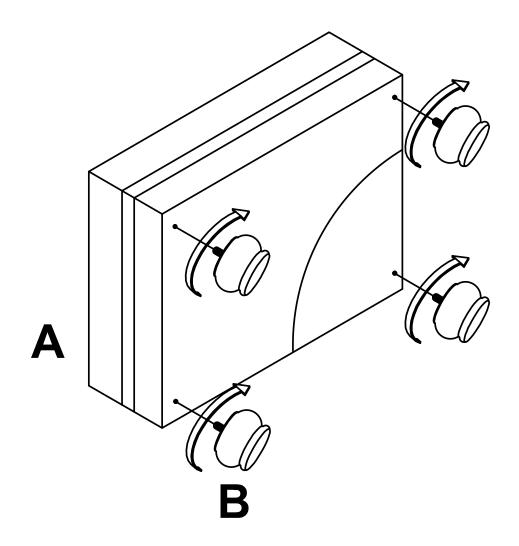

## ASSEMBLY INSTRUCTION

Turn the ottoman on its side and place on a soft surface to prevent scratching the leather. Take off the legs B from the zip pocket at the bottom of ottoman.

Align wood leg B bolt to the pre-drilled hole at the corner and turn the leg clockwise until it is tightened.Intall 4 legs in same way.