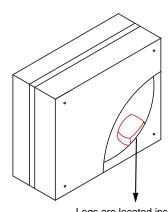

Legs are located inside of the zip porket

## ASSEMBLY INSTRUCTION

Turn the ottoman on its side and place on a soft surface to prevent scratching the leather. Take off the legs B from the zip pocket at the bottom of ottoman.

Align wood leg B bolt to the pre-drilled hole at the corner and turn the leg clockwise until it is tightened.Intall 4 legs in same way.