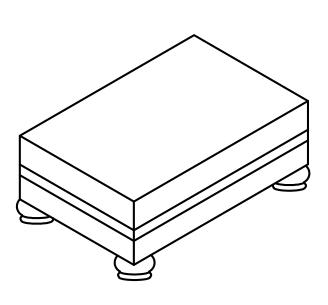

## LIST OF PARTS

1

| TOOLS REQUIRED:NO NEED |                     |      |     |
|------------------------|---------------------|------|-----|
| NO                     | Description         | Item | QTY |
| A                      | Ottoman<br>Assembly |      | 1   |
| В                      | Wood Leg            |      | 4   |