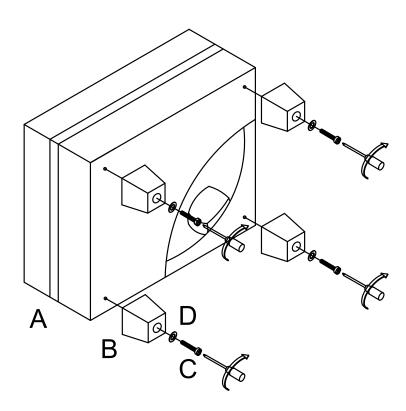

## LIST OF PARTS

| TOOLS REQUIRED:SCREWDRIVER |                                       |          |     |
|----------------------------|---------------------------------------|----------|-----|
| NO                         | Description                           | Item     | QTY |
| A                          | Ottoman Body                          |          | 1   |
| В                          | Wood Leg                              |          | 4   |
| С                          | Cross-head Bolt<br>M8X55CM,Threads 42 | <b>©</b> | 4   |
| D                          | Washer                                |          | 4   |

### Step1

Take off the legs **B** and Hardware **C,D** from the zippocket at the bottom of ottoman. Align wood legs to the pre-drilled holes, insert washers and bolts, then use screwdriver to tighten the legs.