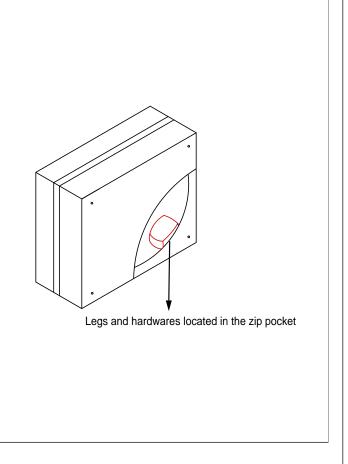

### Step1

Take off the legs **B** and Hardware **C,D** from the zippocket at the bottom of ottoman. Align wood legs to the pre-drilled holes, insert washers and bolts, then use screwdriver to tighten the legs.