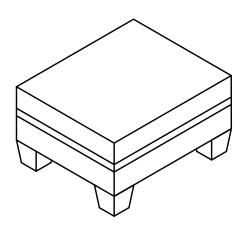

# HNCL

9630-OT OTTOMAN

SKU#14496346,14496334

Manufactured for Rooms To Go

### **OTTOMAN**