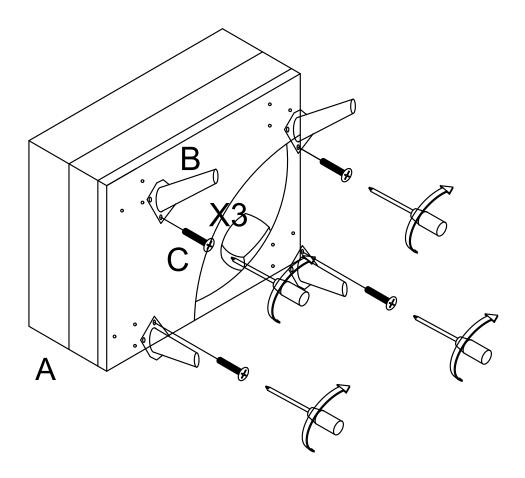

## LIST OF PARTS

| TOOLS REQUIRED:SCREWDRIVER (Not Included) |                                     |      |     |
|-------------------------------------------|-------------------------------------|------|-----|
| NO                                        | Description                         | Item | QTY |
| A                                         | Ottoman Body                        |      | 1   |
| В                                         | Wood Leg                            |      | 4   |
| С                                         | Cross-head Bolt<br>M8 x 30mm Thread |      | 12  |

### Step1

Take off the legs  ${\bf B}$  and hardware  ${\bf C}$  from the zip pocket at the bottom of ottoman. Align wood legs  ${\bf B}$  to the pre-drilled holes, insert washers and bolts, then use screwdriver to tighten the legs.