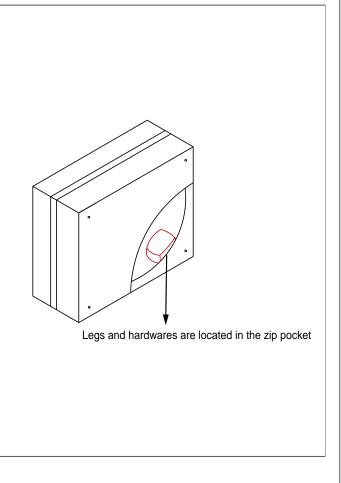

### Step1

Take off the legs  ${\bf B}$  and hardware  ${\bf C}$  from the zip pocket at the bottom of ottoman. Align wood legs  ${\bf B}$  to the pre-drilled holes, insert washers and bolts, then use screwdriver to tighten the legs.