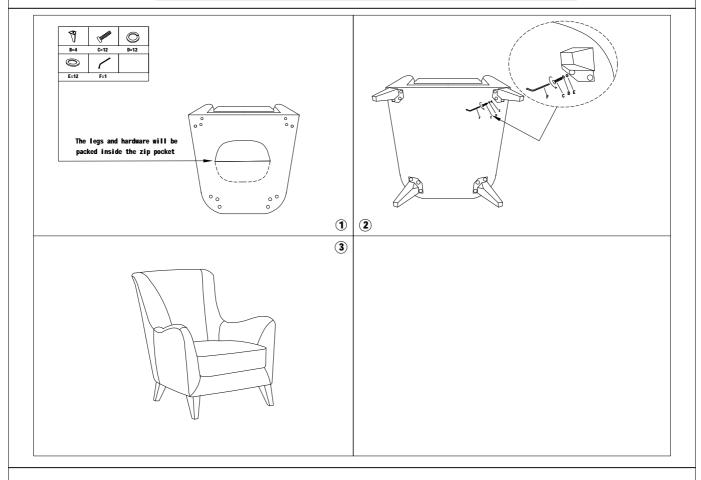

ASSEMBLY INSTRUCTION ALEK: 410-10 CHAIR

SKU# 14555380

Thank you for purchasing this quality product. Be sure to check all packing material carefully for small parts, which may have come loose inside the carton during shipment, Identify and count all parts and compare with the hardware list below.

|    | PART LIST                    |                    |        |    |               |      |        |  |  |  |  |  |
|----|------------------------------|--------------------|--------|----|---------------|------|--------|--|--|--|--|--|
| NO | Description                  | Item               | QTY    | NO | Description   | Item | QTY    |  |  |  |  |  |
| A  | Chair seat                   |                    | 1 PC   | D  | Spring Washer | 0    | 12 PCS |  |  |  |  |  |
| В  | Legs                         | <b>1</b>           | 4 PCS  | E  | Flat Washer   |      | 12 PCS |  |  |  |  |  |
| С  | Bolt<br>Dimension<br>MB*30mm | <b>Distription</b> | 12 PCS | F  | Allen Wrench  |      | 1 PC   |  |  |  |  |  |

1.Please note that the chiar legs and hardware are packed inside the zip pocket 2.Attach leg B to the bottom of the chiar, use Bolt(C) and parts (D/E/F) to tighten it.

MADE IN CHINA