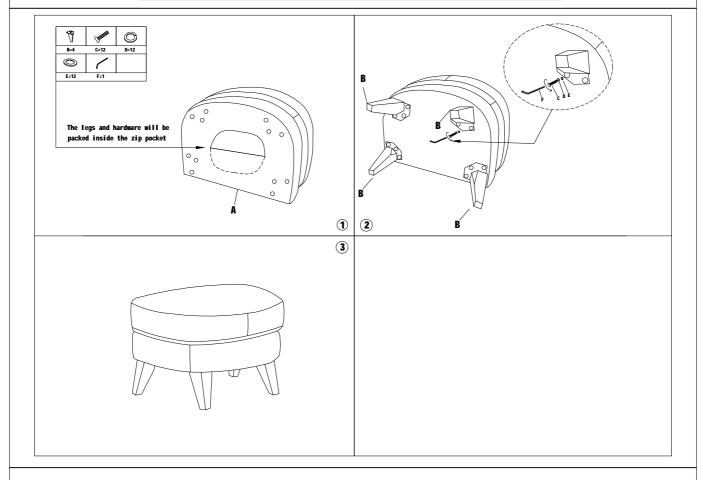

## ASSEMBLY INSTRUCTION ALEK: 410-15 OTTOMAN

SKU# 14655382

Thank you for purchasing this quality product. Be sure to check all packing material carefully for small parts, which may have come loose inside the carton during shipment, Identify and count all parts and compare with the hardware list below.

| PART LIST |                              |          |        |    |               |      |        |  |  |  |  |
|-----------|------------------------------|----------|--------|----|---------------|------|--------|--|--|--|--|
| NO        | Description                  | Item     | QTY    | NO | Description   | Item | QTY    |  |  |  |  |
| A         | Ottoman Seat                 |          | 1 PC   | D  | Spring Washer | 0    | 12 PCS |  |  |  |  |
| В         | Legs                         | <b>1</b> | 4 PCS  | E  | Flat Washer   |      | 12 PCS |  |  |  |  |
| С         | Bolt<br>Dimension<br>MB*30mm | Authoria | 12 PCS | F  | Allen Wrench  |      | 1 PC   |  |  |  |  |

1.Please note that the ottoman legs and hardware are packed inside the zip pocket 2.Attach leg B to the bottom of the ottoman, use Bolt(C) and parts (D/E/F) to tighten it.

MADE IN CHINA