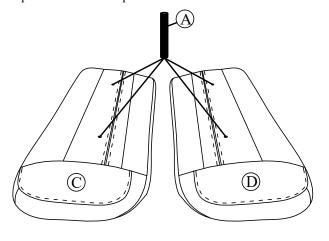

ackrest                                  |                                         | 1 Pc  |  |
| Н  | Seat                                            |                                         | 1 Pc  |  |
| I  | Transformer/ Power Cord                         |                                         | 1 Pc  |  |



# **Assembly Instructions**



#### SWSU 1123 PWR RECLINING SOFA

SKU#11011234 SKU#15011238 SKU#15011240 SKU#15011252 SKU#15011264 SKU#15011276

Manufactured for Rooms To Go

\*\*\*Caution: Please read all instructions carefully before starting the assembly process. These parts are cumbersome and heavy. Therefore, two people are recommended in order to prevent personal injury and insure the parts are not damaged during the assembly.





\*Install part A into the arm pillow.



### Step 4:

- i)Place the arm pillow Right into the arm rest.
- (ii) Tight up part A with part B.



Page 2

# **Assembly Instructions**



#### SWSU 1123 PWR RECLINING SOFA

SKU#11011234 SKU#15011238 SKU#15011240 SKU#15011252 SKU#15011264 SKU#15011276

Manufactured for Rooms To Go

\*\*\*Caution: Please read all instructions carefully before starting the assembly process. These parts are cumbersome and heavy. Therefore, two people are recommended in order to prevent personal injury and insure the parts are not damaged during the assembly.

### Step 5:

\*Install the backrest E,F,G by positioning the female metal receiver bracket over the male metal posts.



### Step 6:



Page 3