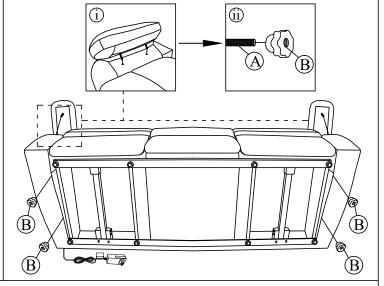

### Step 5:

\*Install the backrest E,F,G by positioning the female metal receiver bracket over the male metal posts.