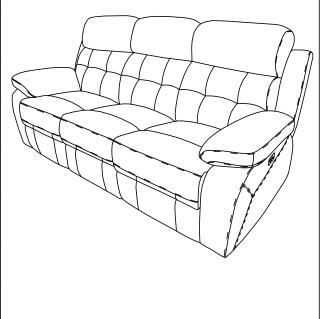

| No | Descrition                                      | Hardware                                | Q'TY  |  |
|----|-------------------------------------------------|-----------------------------------------|-------|--|
| A  | Stud M8 X 90mm                                  | (11)11111111111111111111111111111111111 | 4 Pcs |  |
| В  | M8 x 32mm Diameter<br>Thread Clamding Star knob | •                                       | 4 Pcs |  |
| С  | Left Arm Pillow                                 | 9                                       | 1 Pc  |  |
| D  | Right Arm Pillow                                |                                         | 1 Pc  |  |
| Е  | Left Backrest                                   |                                         | 1 Pc  |  |
| F  | Center Backrest                                 |                                         | 1 Pc  |  |
| G  | Right Backrest                                  |                                         | 1 Pc  |  |
| Н  | Seat                                            |                                         | 1 Pc  |  |
| I  | Transformer/ Power Cord                         |                                         | 1 Pc  |  |