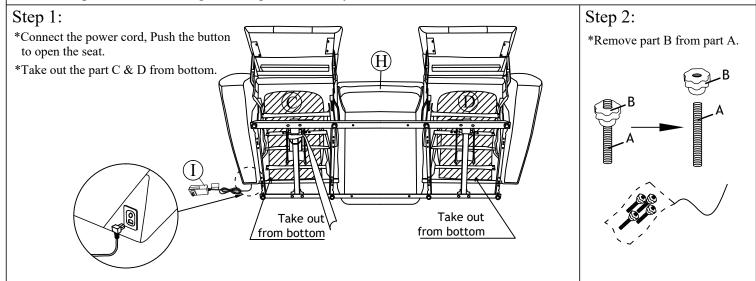

### Step 4:

- i)Place the arm pillow Right into the arm rest.
- (ii) Tight up part A with part B.

Page 2