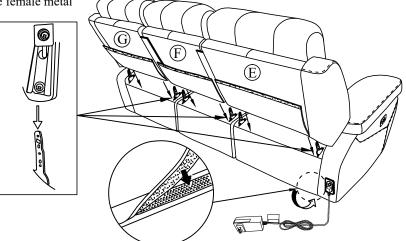

### Step 5:

\*Install the backrest E,F,G by positioning the female metal receiver bracket over the male metal posts.