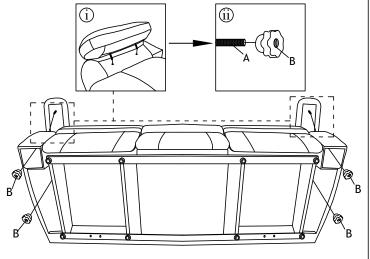

#### Step 2:

\*Remove part B from part A.

## Step 3:

\*Install part A into the arm pillow.

#### Step 4:

i)Place the arm pillow Right into the arm rest.

(i) Tight up part A with part B.

Step 5:

\*Install the backrest E,F,G by positioning the female metal receiver bracket over the male metal posts.