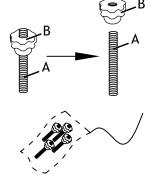

|          | 1 Pc  |
| Е  | Left Backrest                                   |          | 1 Pc  |
| F  | Center Backrest                                 |          | 1 Pc  |
| G  | Right Backrest                                  | A        | 1 Pc  |



# **Assembly Instructions**



SWSU 1123 NON-PWR RECLINING SOFA

SKU#11111236 SKU#15111230 SKU#15111242 SKU#15111254 SKU#15111266 SKU#15111278

Manufactured for Rooms To Go

\*\*\*Caution: Please read all instructions carefully before starting the assembly process. These parts are cumbersome and heavy. Therefore, two people are recommended in order to prevent personal injury and insure the parts are not damaged during the assembly.

#### Step 1:

\*Take out the part C & D from bottom.



#### Step 2:

\*Remove part B from part A.



## Step 3:

\*Install part A into the arm pillow.



#### Step 4:

i)Place the arm pillow Right into the arm rest.

(i) Tight up part A with part B.



Step 5:

\*Install the backrest E,F,G by positioning the female metal receiver bracket over the male metal posts.



Page 2