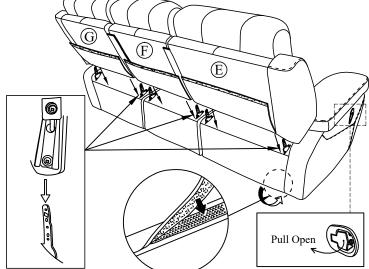

#### Step 4:

i)Place the arm pillow Right into the arm rest.

(i) Tight up part A with part B.

Step 5:

\*Install the backrest E,F,G by positioning the female metal receiver bracket over the male metal posts.