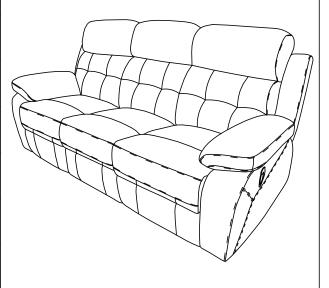

## SWSU 1123 NON-PWR RECLINING SOFA

1 Pc

SKU#11111236 SKU#15111230 SKU#15111242 SKU#15111254 SKU#15111266 SKU#15111278

| No | Descrition                                      | Hardware | Q'TY  |
|----|-------------------------------------------------|----------|-------|
| A  | Stud M8 X 90MM                                  |          | 4 Pcs |
| В  | M8 x 32mm Diameter<br>Thread Clamding Star knob |          | 4 Pcs |
| С  | Left Arm Pillow                                 |          | 1 Pc  |
| D  | Right Arm Pillow                                |          | 1 Pc  |
| Е  | Left Backrest                                   |          | 1 Pc  |
| F  | Center Backrest                                 |          | 1 Pc  |
| G  | Right Backrest                                  | A        | 1 Pc  |