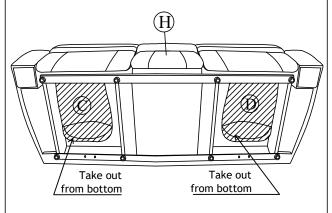

|
| D  | Right Arm Pillow                                |          | 1 Pc  |
| Е  | Left Backrest                                   |          | 1 Pc  |
| F  | Center Backrest                                 |          | 1 Pc  |
| G  | Right Backrest                                  | A        | 1 Pc  |



# **Assembly Instructions**



SWSU 1123 NON-PWR RECLINING SOFA

SKU#11111236 SKU#15111230 SKU#15111242 SKU#15111254 SKU#15111266 SKU#15111278

Manufactured for Rooms To Go

\*\*\*Caution: Please read all instructions carefully before starting the assembly process. These parts are cumbersome and heavy. Therefore, two people are recommended in order to prevent personal injury and insure the parts are not damaged during the assembly.

#### Step 1:

\*Take out the part C & D from bottom.



#### Step 2:

\*Remove part B from part A.



## Step 3:

\*Install part A into the arm pillow.



#### Step 4:

i)Place the arm pillow Right into the arm rest.

(i) Tight up part A with part B.



Step 5:

\*Install the backrest E,F,G by positioning the female metal receiver bracket over the male metal posts.



Page 2