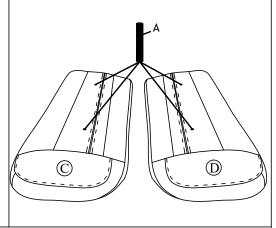

## Step 3:

\*Install part A into the arm pillow.

#### Step 4:

i)Place the arm pillow Right into the arm rest.

(i) Tight up part A with part B.

Step 5:

\*Install the backrest E,F,G by positioning the female metal receiver bracket over the male metal posts.