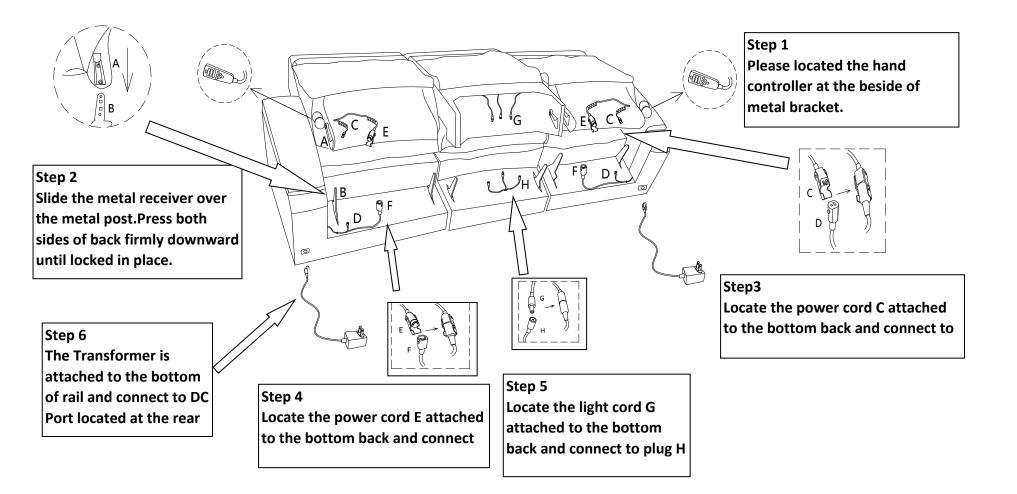

3) Please place the washers and Butterfly nut into the bolt as show by hand and then turning in clochwise direction until

Figure 2

ۯ=

Figure 1

Figure 3

Figure 4

**Note:** Make sure all PLUGS are connected on the product before plugging power cord into power outlet. If not damage can occur.