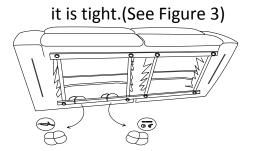

1) The bolts package with a sticker "hardware" is attached to the bottom of base rail.(See Figure 1)

2) Attached each bolt to corresponding pre-drilled holes by hand turning on clockwise direction as figure underneath. (See Figure 2) Please attached to Screw the shorter threaded end of the bolt into the armrest and follow the arrow direction to Insert the longer threaded end of the bolt into the hole in the base (Figure 3).

3) Please place the washers and Butterfly nut into the bolt as show by hand and then turning in clochwise direction until

Figure 2

ۯ=

Figure 1

Figure 3

Figure 4

**Note:** Make sure all PLUGS are connected on the product before plugging power cord into power outlet. If not damage can occur.