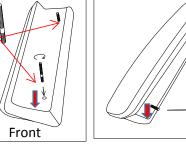

1) The bolts package with a sticker "hardware" is attached to the bottom of base rail.(See Figure 1)

2) Attached each bolt to corresponding pre-drilled holes by hand turning on clockwise direction as figure underneath. (See Figure 2) Please attached to Screw the shorter threaded end of the bolt into the armrest and follow the arrow direction to Insert the longer threaded end of the bolt into the hole in the base (Figure 3).