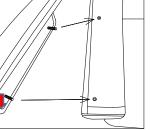

1) The bolts package with a sticker "hardware" is attached to the bottom of base rail.(See Figure 1)

2) Attached each bolt to corresponding pre-drilled holes by hand turning on clockwise direction as figure underneath. (See Figure 2) Please attached to Screw the shorter threaded end of the bolt into the armrest and follow the arrow direction to Insert the longer threaded end of the bolt into the hole in the base (Figure 3).

3) Please place the washers and Butterfly nut into the bolt as show by hand and then turning in clochwise direction until

Figure 2

ۯ=

Figure 1

Figure 3

Figure 4

**Note:** Make sure all PLUGS are connected on the product before plugging power cord into power outlet. If not damage can occur.