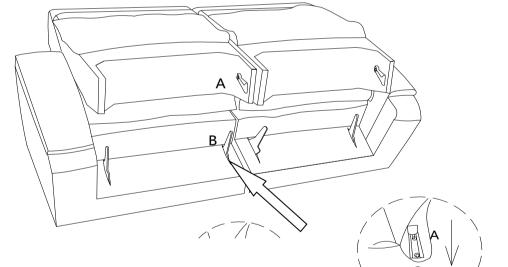

#### Step 2

Slide metal receiver A over the metal post B. Press both sides of the back firmly downward until it is locked in place.

Step 3: Attach the LSF wing and RSF wing by inserting the male KD brackets into the slot of

female brackets, pressing firmly downward until

SYNE 2275-21/22PHR Loveseat - Dual Power Recliner

SKU# 15222754/15222766

Manufactured for Rooms To Go

**\*\*\***CAUTION: The item is heavy, assembly should be performed by two people.