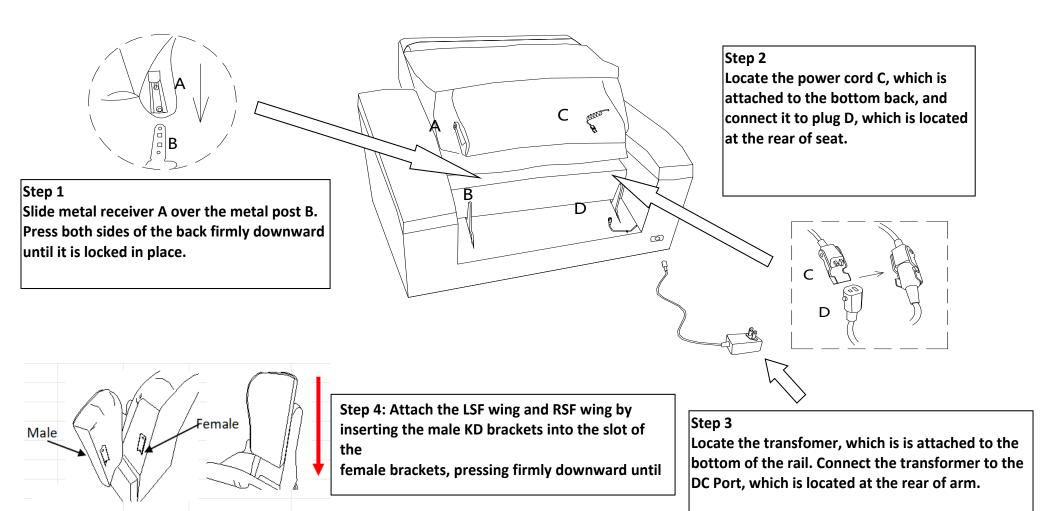

#### Step 3 Step 1 Locate the transfomer, which is is Slide metal receiver A over the metal attached to the bottom of the rail. post B. Press both sides of the back Connect the transformer to the DC Port, firmly downward until it is locked in C which is located at the rear of the arm. place. D nΒ øD O С D Step 2 Locate the power cord C, which is Step 4: Attach the LSF wing and RSF wing by attached to the bottom back, and С Ľ

inserting the male KD brackets into the slot of

the

female brackets, pressing firmly downward until the wings are tight and in place.

D

**Note:** Make sure all plugs are connected on the product before plugging power cord into power outlet. If not, damage can occur. The USB ports (where applicable) are designed with working voltage of 5V, and can NOT be used to supply power for laptop computers (neither PC or Mac). Plugging a laptop computer to the USB port may end up damaging either the computer or the USB port due to unmatched working voltage.