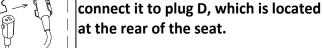

#### Step 3 Step 1 Locate the transfomer, which is is Slide metal receiver A over the metal attached to the bottom of the rail. post B. Press both sides of the back Connect the transformer to the DC Port, firmly downward until it is locked in C which is located at the rear of the arm. place. D nΒ øD O С D Step 2 Locate the power cord C, which is Step 4: Attach the LSF wing and RSF wing by attached to the bottom back, and С Ľ

inserting the male KD brackets into the slot of

the

female brackets, pressing firmly downward until the wings are tight and in place.

D

**Note:** Make sure all plugs are connected on the product before plugging power cord into power outlet. If not, damage can occur. The USB ports (where applicable) are designed with working voltage of 5V, and can NOT be used to supply power for laptop computers (neither PC or Mac). Plugging a laptop computer to the USB port may end up damaging either the computer or the USB port due to unmatched working voltage.