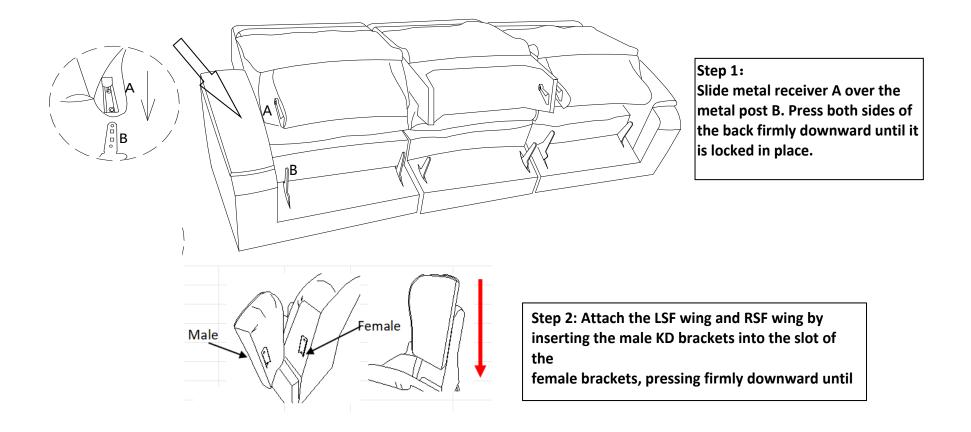

#### Step 2

Slide metal receiver A over the metal post B. Press both sides of the back firmly downward until it is locked in place.

Step 3: Attach the LSF wing and RSF wing by inserting the male KD brackets into the slot of

female brackets, pressing firmly downward until

SYNE 2275-21/22PHR Loveseat - Dual Power Recliner

SKU# 15222754/15222766

Manufactured for Rooms To Go

**\*\*\***CAUTION: The item is heavy, assembly should be performed by two people.