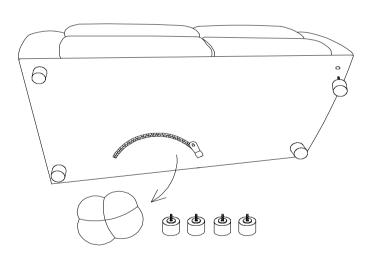

#### Step 1

The plastic legs are located inside the black dust cover under the loveseat. Unzip the dust cover and remove the legs. Attach each leg to corresponding pre-drilled hole, turning by hand in clockwise