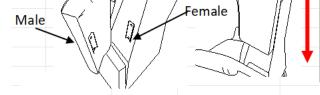

#### Step 2

Slide metal receiver A over the metal post B. Press both sides of the back firmly downward until it is locked in place.

Step 3: Attach the LSF wing and RSF wing by inserting the male KD brackets into the slot of

inserting the male KD brackets into the slot of

the

female brackets, pressing firmly downward until the wings are tight and in place.

D

**Note:** Make sure all plugs are connected on the product before plugging power cord into power outlet. If not, damage can occur. The USB ports (where applicable) are designed with working voltage of 5V, and can NOT be used to supply power for laptop computers (neither PC or Mac). Plugging a laptop computer to the USB port may end up damaging either the computer or the USB port due to unmatched working voltage.