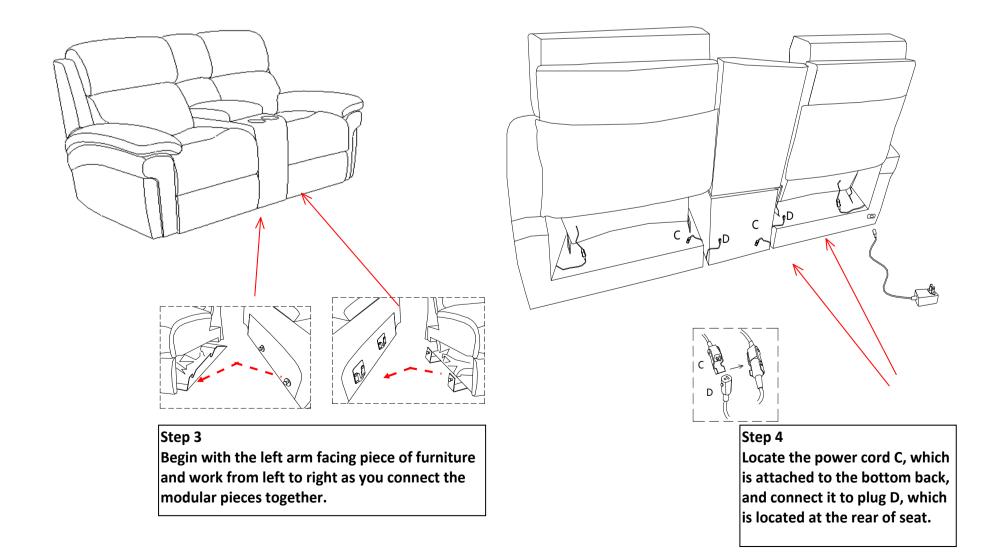

#### Step 3 Step 1 Locate the transfomer, which is is Slide metal receiver A over the metal attached to the bottom of the rail. post B. Press both sides of the back Connect the transformer to the DC Port, firmly downward until it is locked in C which is located at the rear of the arm. place. D nΒ øD O С D Step 2 Locate the power cord C, which is Step 4: Attach the LSF wing and RSF wing by attached to the bottom back, and С Ľ

inserting the male KD brackets into the slot of

the

female brackets, pressing firmly downward until the wings are tight and in place.

D

**Note:** Make sure all plugs are connected on the product before plugging power cord into power outlet. If not, damage can occur. The USB ports (where applicable) are designed with working voltage of 5V, and can NOT be used to supply power for laptop computers (neither PC or Mac). Plugging a laptop computer to the USB port may end up damaging either the computer or the USB port due to unmatched working voltage.