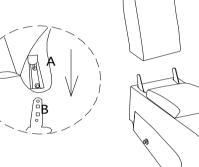

#### Step 2

Slide metal receiver A over the metal post B. Press both sides of the back firmly downward until it is locked in place.

Step 3: Attach the LSF wing and RSF wing by inserting the male KD brackets into the slot of

#### Step 3 Step 1 Locate the transfomer, which is is Slide metal receiver A over the metal attached to the bottom of the rail. post B. Press both sides of the back Connect the transformer to the DC Port, firmly downward until it is locked in C which is located at the rear of the arm. place. D nΒ øD O С D Step 2 Locate the power cord C, which is Step 4: Attach the LSF wing and RSF wing by attached to the bottom back, and С Ľ