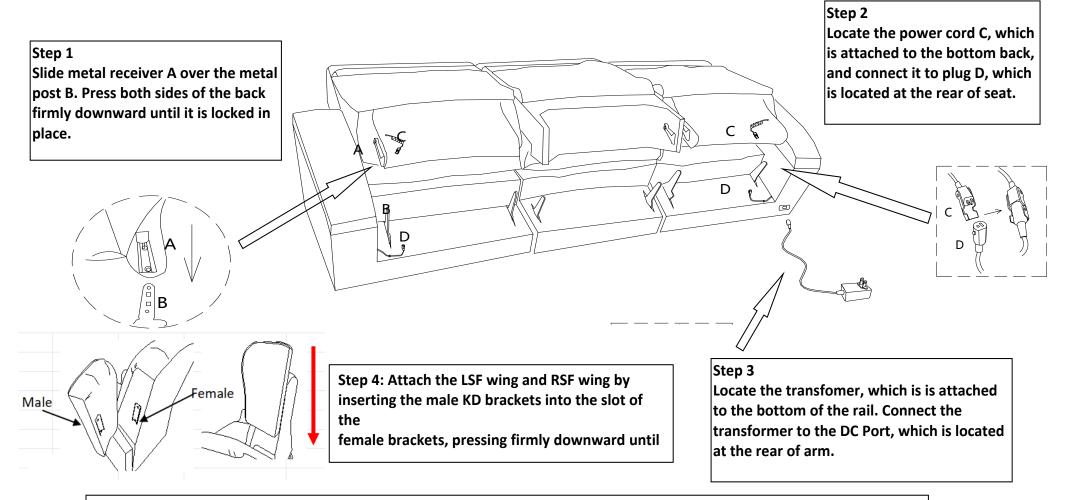

#### Step 3 Step 1 Locate the transfomer, which is is Slide metal receiver A over the metal attached to the bottom of the rail. post B. Press both sides of the back Connect the transformer to the DC Port, firmly downward until it is locked in C which is located at the rear of the arm. place. D nΒ øD O С D Step 2 Locate the power cord C, which is Step 4: Attach the LSF wing and RSF wing by attached to the bottom back, and С Ľ

inserting the male KD brackets into the slot of

the

female brackets, pressing firmly downward until the wings are tight and in place.

D

**Note:** Make sure all plugs are connected on the product before plugging power cord into power outlet. If not, damage can occur. The USB ports (where applicable) are designed with working voltage of 5V, and can NOT be used to supply power for laptop computers (neither PC or Mac). Plugging a laptop computer to the USB port may end up damaging either the computer or the USB port due to unmatched working voltage.