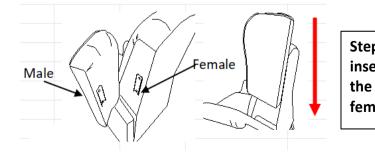

#### Step 2

Slide metal receiver A over the metal post B. Press both sides of the back firmly downward until it is locked in place.

Step 3: Attach the LSF wing and RSF wing by inserting the male KD brackets into the slot of

female brackets, pressing firmly downward until

SYNE 2275-21/22PHR Loveseat - Dual Power Recliner

SKU# 15222754/15222766

Manufactured for Rooms To Go

**\*\*\***CAUTION: The item is heavy, assembly should be performed by two people.