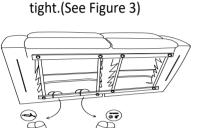

- 1) The bolts package with a sticker "hardware" is attached to the bottom of base rail. (See Figure 1)
- 2) Attached each bolt to corresponding pre-drilled holes by hand turning on clockwise direction as figure underneath. (See Figure 2) Please attached to Screw the shorter threaded end of the bolt into the armrest and follow the arrow direction to Insert the longer threaded end of the bolt into the hole in the base (Figure 3).

3) Please place the washers and Plum nut into the bolt as show by hand and then turning in clochwise direction until it is

Figure 1

Figure 2

Figure 3

Figure 4

Note: Make sure all PLUGS are connected on the product before plugging power cord into power outlet. If not damage can occur.