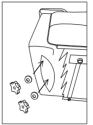

3) Please place the washers and Plum nut into the bolt as show by hand and then turning in clochwise direction until it is

Figure 1

Figure 2

Figure 3

Figure 4

Note: Make sure all PLUGS are connected on the product before plugging power cord into power outlet. If not damage can occur.