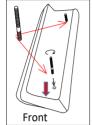

- 1) The bolts package with a sticker "hardware" is attached to the bottom of base rail. (See Figure 1)
- 2) Attached each bolt to corresponding pre-drilled holes by hand turning on clockwise direction as figure underneath. (See Figure 2) Please attached to Screw the shorter threaded end of the bolt into the armrest and follow the arrow direction to Insert the longer threaded end of the bolt into the hole in the base (Figure 3).