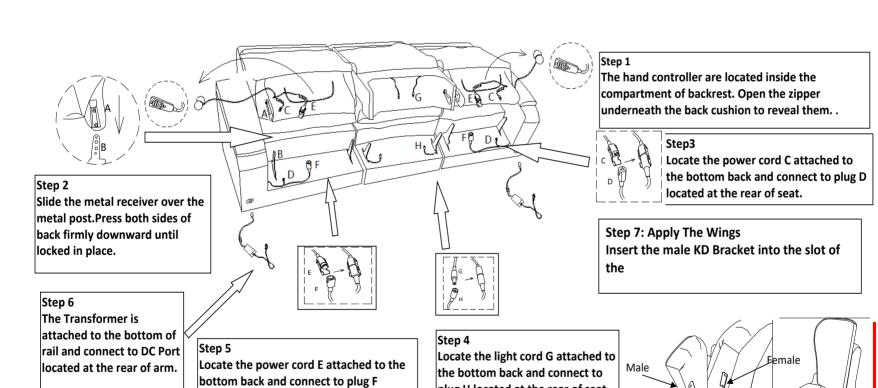

located at the rear of seat.

The USB ports (where applicable) are designed with working voltage of 5V, and can NOT be used to supply power for laptop computers (neither PC or Mac). Plugging a laptop computer to the USB port may end up damaging either the computer or the USB port due to unmatched working voltage.

# **▲**WARNING ilt in FIRE or DEATH by ELECTRICAL SHOCK

plug H located at the rear of seat.

rking properly, or if the e

. Do not strain or stretch electrical cord

Do not use extension cords or power strips. Keep out of reach of children. This is not a toy