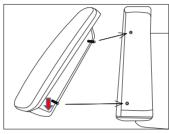

- 1) The bolts package with a sticker "hardware" is attached to the bottom of base rail. (See Figure 1)
- 2) Attached each bolt to corresponding pre-drilled holes by hand turning on clockwise direction as figure underneath. (See Figure 2) Please attached to Screw the shorter threaded end of the bolt into the armrest and follow the arrow direction to Insert the longer threaded end of the bolt into the hole in the base (Figure 3).