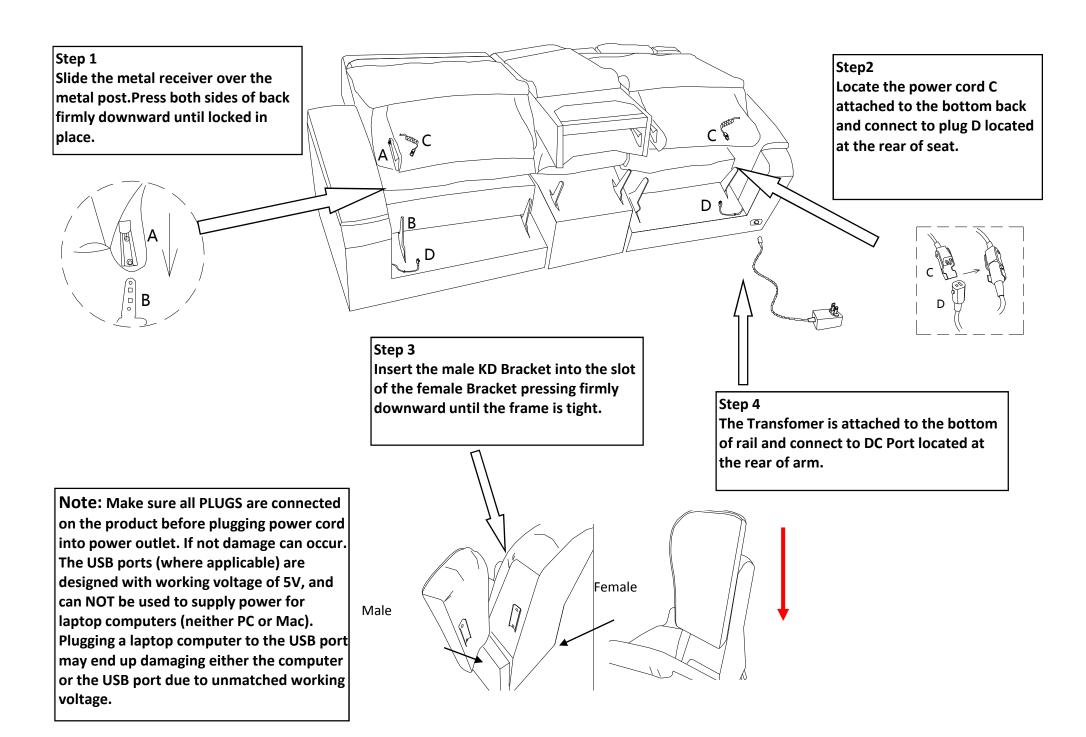

## Assembly Instructions

SYNE 1857B-73PHR Reclining Console Loveseat w/Pwr headrest

SKU# 15208538 15208514 15208526

\*\*\*CAUTION: The item is heavy, assembly should be performed by two people.