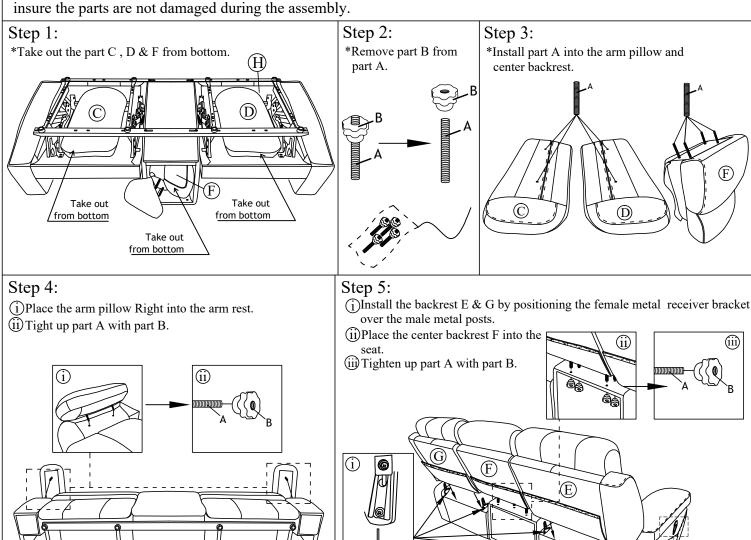

| No | Descrition                                      | Hardware | Q'TY  |
|----|-------------------------------------------------|----------|-------|
| A  | Stud M8 X 90MM                                  |          | 8 Pcs |
| В  | M8 x 32mm Diameter<br>Thread Clamding Star knob | •        | 8 Pcs |
| С  | Left Arm Pillow                                 |          | 1 Pc  |
| D  | Right Arm Pillow                                |          | 1 Pc  |
| Е  | Left Backrest                                   |          | 1 Pc  |
| F  | Center Backrest                                 |          | 1 Pc  |
| G  | Right Backrest                                  |          | 1 Pc  |
| Н  | Seat                                            |          | 1 Pc  |

## **Assembly Instructions**

SWSU 1123 RECL CNSL LOVESEAT

SKU#11211238 SKU#15211232 SKU#15211244 SKU#15211256 SKU#15211268 SKU#15211270

Manufactured for Rooms To Go

\*\*\*Caution: Please read all instructions carefully before starting the assembly process. These parts are cumbersome and heavy. Therefore, two people are recommended in order to prevent personal injury and insure the parts are not damaged during the assembly.