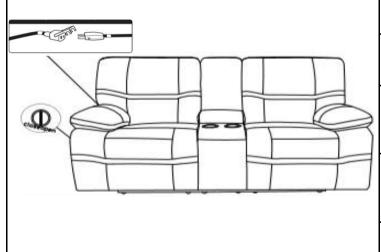

Step 1: ARM ASSEMBLY INSTRUCTION

Step 1: BACK CUSHION ASSEMBLY INSTRUCTION

TWO PERSON ASSEMBLY INSERT THE TOP OF POWER MOTION LOVESEAT WITH CONSOLE INTO THE BASE OF POWER MOTION LOVESEAT WITH CONSOLE ON BOTH SIDES. AT THE SAME TIME FOR QUICK AND EASY

MADE IN CHINA

ASSEMBLY.

| PARTS LIST |            |                                            |      |
|------------|------------|--------------------------------------------|------|
| NO         | SKETCH     | DESCRIPTION                                | QTY  |
| 1          |            | BASE OF POWER MOTION LOVESEAT WITH CONSOLE | 1PC  |
| 2          |            | LEFT/RIGHT ARM                             | 2PCS |
| 3          |            | LHF BACK CUSHION                           | 1PC  |
| 4          |            | RHF BACK CUSHION                           | 1PC  |
| 5          |            | CONSOLE BACK<br>CUSHION                    | 1PC  |
| 6          | <b>-</b> & | HARDWARE                                   | 6PCS |
| 7          |            | Plug-in transformer                        | 1PC  |