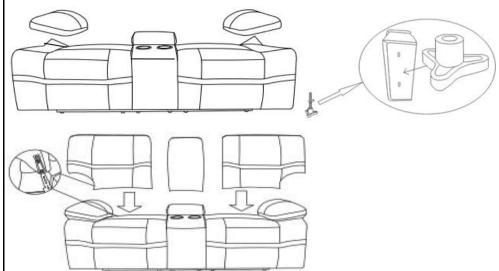

Step 1: ARM ASSEMBLY INSTRUCTION

Step 1: BACK CUSHION ASSEMBLY INSTRUCTION

TWO PERSON ASSEMBLY INSERT THE TOP OF POWER MOTION LOVESEAT WITH CONSOLE INTO THE BASE OF POWER MOTION LOVESEAT WITH CONSOLE ON BOTH SIDES. AT THE SAME TIME FOR QUICK AND EASY

MADE IN CHINA

ASSEMBLY.

| PARTS LIST |            |                                            |      |
|------------|------------|--------------------------------------------|------|
| NO         | SKETCH     | DESCRIPTION                                | QTY  |
| 1          |            | BASE OF POWER MOTION LOVESEAT WITH CONSOLE | 1PC  |
| 2          |            | LEFT/RIGHT ARM                             | 2PCS |
| 3          |            | LHF BACK CUSHION                           | 1PC  |
| 4          |            | RHF BACK CUSHION                           | 1PC  |
| 5          |            | CONSOLE BACK<br>CUSHION                    | 1PC  |
| 6          | <b>-</b> & | HARDWARE                                   | 6PCS |
| 7          |            | Plug-in transformer                        | 1PC  |