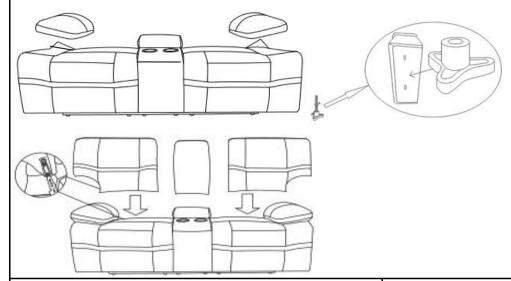

Step 1: ARM ASSEMBLY INSTRUCTION

Step 1: BACK CUSHION ASSEMBLY INSTRUCTION

TWO PERSON ASSEMBLY INSERT THE TOP OF POWER MOTION LOVESEAT WITH CONSOLE INTO THE BASE OF POWER MOTION LOVESEAT WITH CONSOLE ON BOTH SIDES. AT THE SAME TIME FOR QUICK AND EASY

MADE IN CHINA

ASSEMBLY.

| PARTS LIST |        |                                            |      |
|------------|--------|--------------------------------------------|------|
| NO         | SKETCH | DESCRIPTION                                | QTY  |
| 1          |        | BASE OF POWER MOTION LOVESEAT WITH CONSOLE | 1PC  |
| 2          |        | LEFT/RIGHT ARM                             | 2PCS |
| 3          |        | LHF BACK CUSHION                           | 1PC  |
| 4          |        | RHF BACK CUSHION                           | 1PC  |
| 5          |        | CONSOLE BACK<br>CUSHION                    | 1PC  |
| 6          | Ļ      | HARDWARE                                   | 4PCS |
| 7          |        | Plug-in transformer                        | 1PC  |