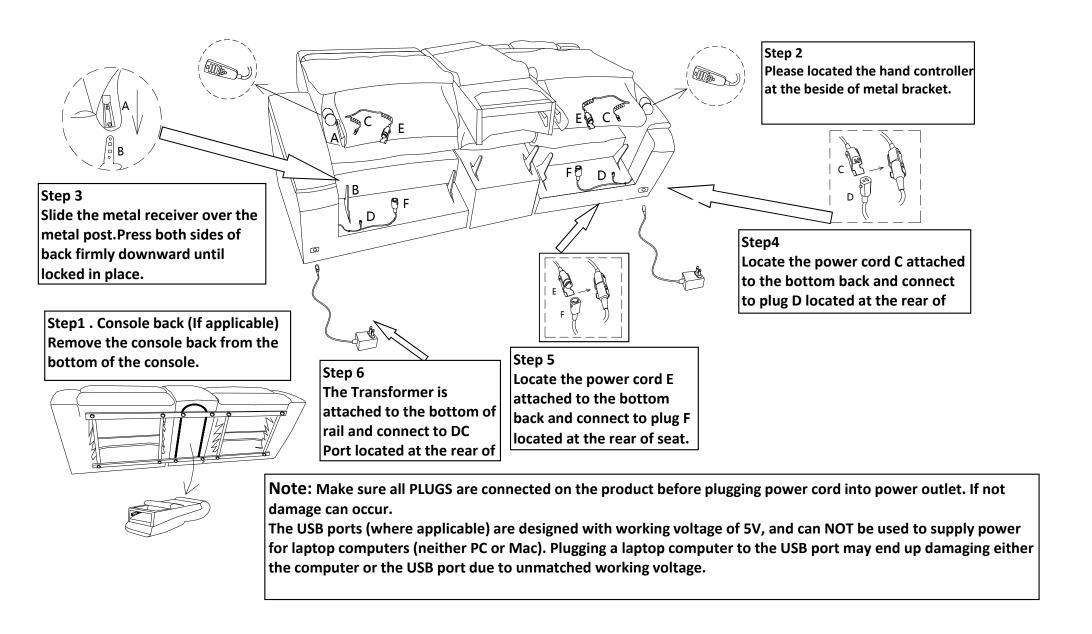

- 1) The bolts package with a sticker "Hardware" is attached to the bottom of base rail. (See Figure 1)
- 2) Attached each bolt to corresponding pre-drilled holes by hand turning on clockwise direction as figure underneath. (See Figure 2) Please attached to Screw the shorter threaded end of the bolt into the armrest and follow the arrow direction to Insert the longer threaded end of the bolt into the hole in the base (Figure 3).

3) Please place the washers and Butterfly nut into the bolt as show by hand and then turning in clochwise direction until

it is tight.(See Figure 3)

Figure 1 Figure 2 Figure 3 Figure 4