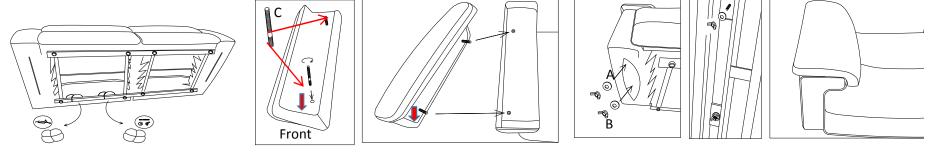

- 1) The bolts package with a sticker "Hardware" is attached to the bottom of base rail. (See Figure 1)
- 2) Attached each bolt to corresponding pre-drilled holes by hand turning on clockwise direction as figure underneath. (See Figure 2) Please attached to Screw the shorter threaded end of the bolt into the armrest and follow the arrow direction to Insert the longer threaded end of the bolt into the hole in the base (Figure 3).

3) Please place the washers and Butterfly nut into the bolt as show by hand and then turning in clochwise direction until

it is tight.(See Figure 3)

Figure 1 Figure 2 Figure 3 Figure 4