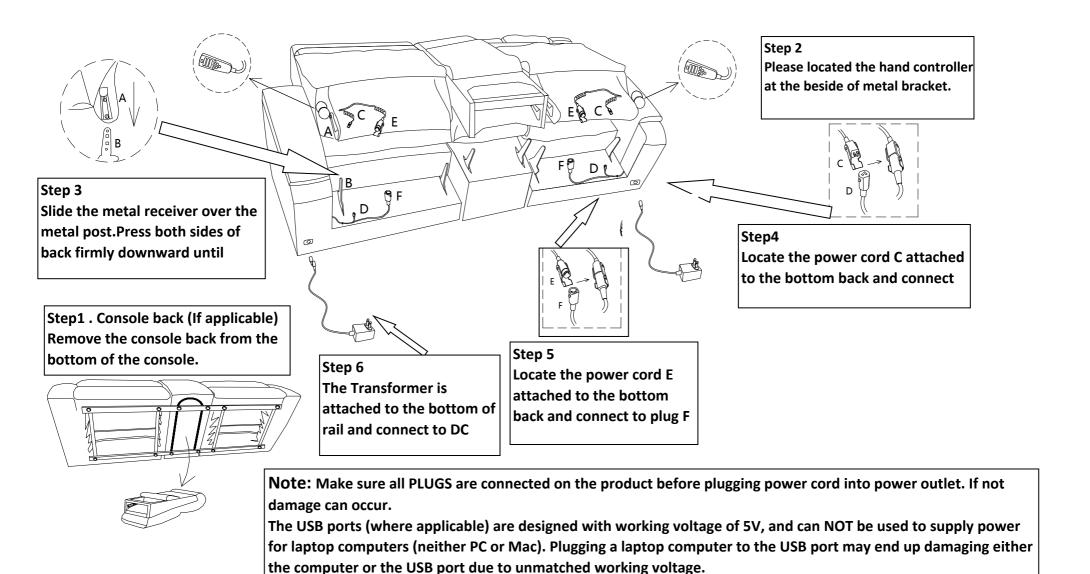

- 1) The bolts package with a sticker "Hardware" is attached to the bottom of base rail. (See Figure 1)
- 2) Attached each bolt to corresponding pre-drilled holes by hand turning on clockwise direction as figure underneath. (See Figure 2) Please attached to Screw the shorter threaded end of the bolt into the armrest and follow the arrow direction to Insert the longer threaded end of the bolt into the hole in the base (Figure 3).
- 3) Please place the washers and Butterfly nut into the bolt as show by hand and then turning in clochwise direction until

it is tight. (See Figure 3)

Figure 1

Figure 2

Figure 3

Figure 4