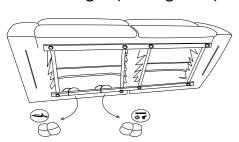

- 1) The bolts package with a sticker "Hardware" is attached to the bottom of base rail. (See Figure 1)
- 2) Attached each bolt to corresponding pre-drilled holes by hand turning on clockwise direction as figure underneath. (See Figure 2) Please attached to Screw the shorter threaded end of the bolt into the armrest and follow the arrow direction to Insert the longer threaded end of the bolt into the hole in the base (Figure 3).
- 3) Please place the washers and Butterfly nut into the bolt as show by hand and then turning in clochwise direction until