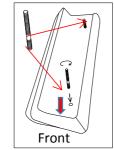

- 1) The bolts package with a sticker "Hardware" is attached to the bottom of base rail. (See Figure 1)
- 2) Attached each bolt to corresponding pre-drilled holes by hand turning on clockwise direction as figure underneath. (See Figure 2) Please attached to Screw the shorter threaded end of the bolt into the armrest and follow the arrow direction to Insert the longer threaded end of the bolt into the hole in the base (Figure 3).
- 3) Please place the washers and Butterfly nut into the bolt as show by hand and then turning in clochwise direction until