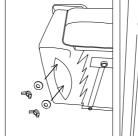

- 1) The bolts package with a sticker "Hardware" is attached to the bottom of base rail. (See Figure 1)
- 2) Attached each bolt to corresponding pre-drilled holes by hand turning on clockwise direction as figure underneath. (See Figure 2) Please attached to Screw the shorter threaded end of the bolt into the armrest and follow the arrow direction to Insert the longer threaded end of the bolt into the hole in the base (Figure 3).
- 3) Please place the washers and Butterfly nut into the bolt as show by hand and then turning in clochwise direction until

it is tight. (See Figure 3)

Figure 1

Figure 2

Figure 3

Figure 4