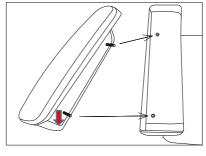

- 1) The bolts package with a sticker "Hardware" is attached to the bottom of base rail. (See Figure 1)
- 2) Attached each bolt to corresponding pre-drilled holes by hand turning on clockwise direction as figure underneath. (See Figure 2) Please attached to Screw the shorter threaded end of the bolt into the armrest and follow the arrow direction to Insert the longer threaded end of the bolt into the hole in the base (Figure 3).
- 3) Please place the washers and Butterfly nut into the bolt as show by hand and then turning in clochwise direction until

it is tight. (See Figure 3)

Figure 1

Figure 2

Figure 3

Figure 4