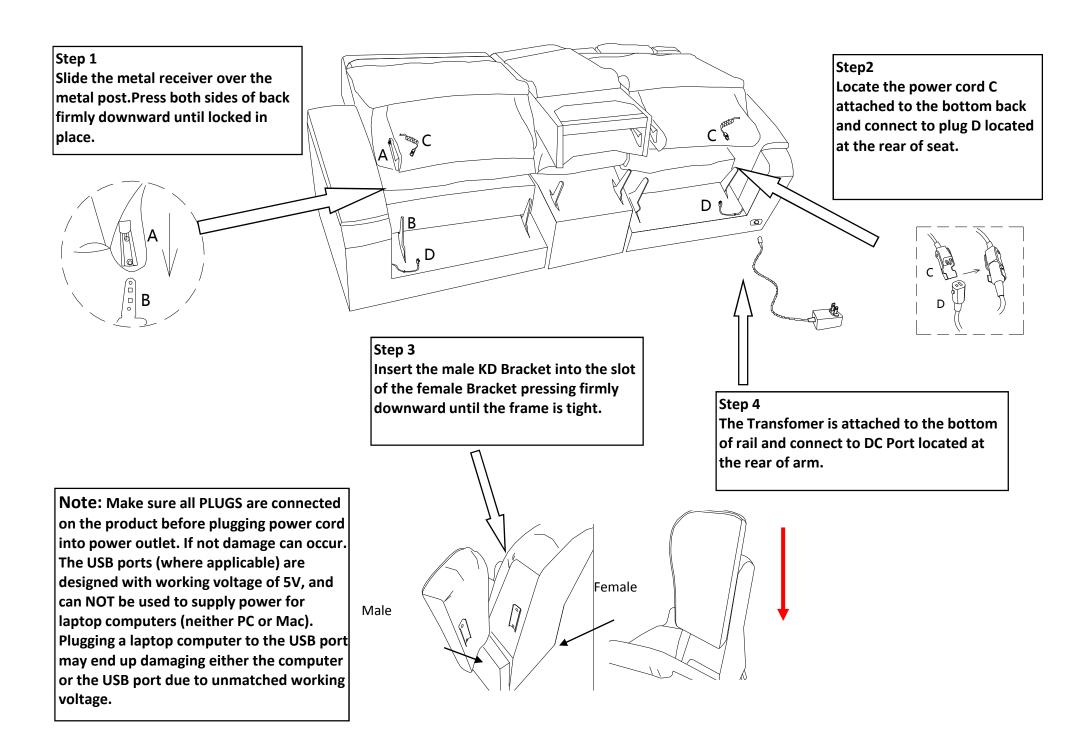

## Assembly Instructions

SYNE K1857-73PHR Reclining Console Loveseat w/Pwr headrest

SKU# 15285011/15285009/15285023

\*\*\*CAUTION: The item is heavy, assembly should be performed by two people.