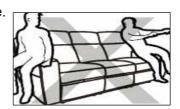

\* If unit must be moved, do not drag. Unit must be lifted in order to be moved.