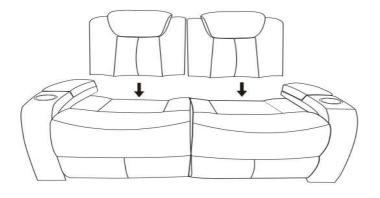

## **ASSEMBLY INSTRUCTIONS**

**Step 1:** Take out <u>carefully</u> the back cushions & seat from the packing.

**Step 2:** Positing the female metal receiver brackets over the male metal posts. Push down the female brackets over male posts simultaneously until each side is locked into place an audile "click" is heard.

### **TROUBLE SHOOTING**

| PROBLEM         | SOLUTION                                                                                                                                                   |  |
|-----------------|------------------------------------------------------------------------------------------------------------------------------------------------------------|--|
| TRackracie hane | Ensure the backrests are properly clipped into the male posts located on seat mechanism. Check that brackets are not loose, positioned improperly or bent. |  |