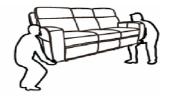

\* If unit must be moved, do not drag. Unit must be lifted in order to be moved.