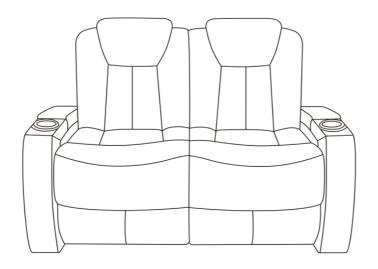

#### **ASSEMBLY INSTRUCTION**

STATIONARY LOVESEAT

HLVN 6941 / 56941B

HLVN SKU: 6941-40 11369697

56941B-40 15356694

## **LIST OF PARTS**

| NO. | Description | Item | Quantity |
|-----|-------------|------|----------|
| А   | Backrest    |      | 1        |
| В   | Seat        |      | 1        |