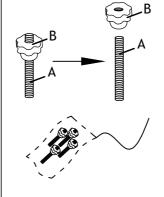

| 1 Pc  |
| Е  | Left Backrest                                   |                          | 1 Pc  |
| F  | Right Backrest                                  |                          | 1 Pc  |
| G  | Seat                                            |                          | 1 Pc  |



## **Assembly Instructions**



#### SWSU 1123 RECLINER LOVESEAT

SKU#15411250 SKU#15411262 SKU#15411236

Manufactured for Rooms To Go

\*\*\*Caution: Please read all instructions carefully before starting the assembly process. These parts are cumbersome and heavy. Therefore, two people are recommended in order to prevent personal injury and insure the parts are not damaged during the assembly.

#### Step 1:

\*Take out the part C & D from bottom.



#### Step 2:

\*Remove part B from part A.



### Step 3:

\*Install part A into the arm pillow.



#### Step 4:

- (i)Place the arm pillow Right into the arm rest.
- (ii) Tight up part A with part B.



#### Step 5:

\*Install the backrest E,F by positioning the female metal receiver bracket over the male metal posts.



Page 2