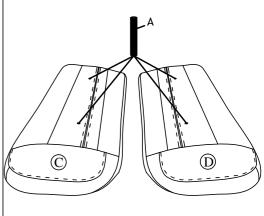

|                          | 1 Pc  |
| F  | Right Backrest                                  |                          | 1 Pc  |
| G  | Seat                                            |                          | 1 Pc  |



## **Assembly Instructions**



#### SWSU 1123 RECLINER LOVESEAT

SKU#15411250 SKU#15411262 SKU#15411236

Manufactured for Rooms To Go

\*\*\*Caution: Please read all instructions carefully before starting the assembly process. These parts are cumbersome and heavy. Therefore, two people are recommended in order to prevent personal injury and insure the parts are not damaged during the assembly.

#### Step 1:

\*Take out the part C & D from bottom.



#### Step 2:

\*Remove part B from part A.



### Step 3:

\*Install part A into the arm pillow.



#### Step 4:

- (i)Place the arm pillow Right into the arm rest.
- (ii) Tight up part A with part B.



#### Step 5:

\*Install the backrest E,F by positioning the female metal receiver bracket over the male metal posts.



Page 2