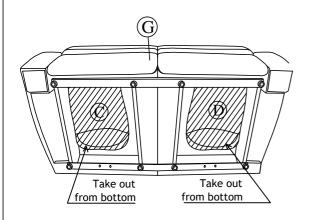

|                          | 1 Pc  |
| Е  | Left Backrest                                   |                          | 1 Pc  |
| F  | Right Backrest                                  |                          | 1 Pc  |
| G  | Seat                                            |                          | 1 Pc  |



## **Assembly Instructions**



#### SWSU 1123 RECLINER LOVESEAT

SKU#15411250 SKU#15411262 SKU#15411236

Manufactured for Rooms To Go

\*\*\*Caution: Please read all instructions carefully before starting the assembly process. These parts are cumbersome and heavy. Therefore, two people are recommended in order to prevent personal injury and insure the parts are not damaged during the assembly.

#### Step 1:

\*Take out the part C & D from bottom.



#### Step 2:

\*Remove part B from part A.



### Step 3:

\*Install part A into the arm pillow.



#### Step 4:

- (i)Place the arm pillow Right into the arm rest.
- (ii) Tight up part A with part B.



#### Step 5:

\*Install the backrest E,F by positioning the female metal receiver bracket over the male metal posts.



Page 2