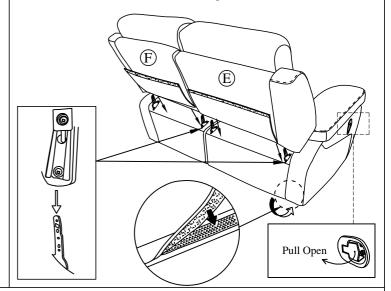

#### Step 5:

\*Install the backrest E,F by positioning the female metal receiver bracket over the male metal posts.

Page 2