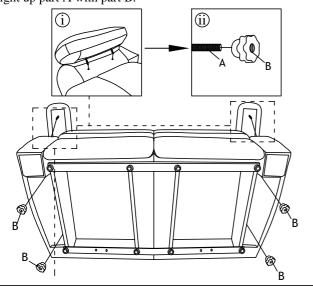

#### Step 4:

- (i)Place the arm pillow Right into the arm rest.
- (ii) Tight up part A with part B.