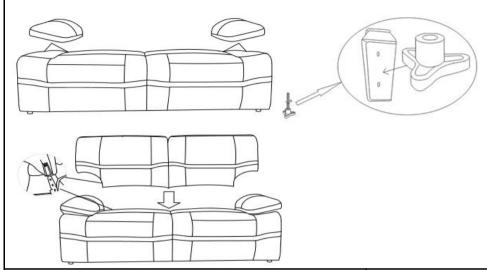

Step 1: ARM ASSEMBLY INSTRUCTION

Step 2: BACK CUSHION ASSEMBLY INSTRUCTION

TWO PERSON ASSEMBLY INSERT THE TOP OF POWER MOTION SOFA INTO THE BASE OF POWER MOTION SOFA ON BOTH SIDES. AT THE SAME TIME FOR QUICK AND EASY ASSEMBLY.