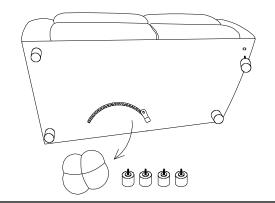

## Step 1

The plastic legs are located inside the black dust cover under loveseat. Unzip the dust Cover and remove the legs. Attach each leg to corresponding pre-drilled hole, turning by hand in clockwise direction until legs are tight.