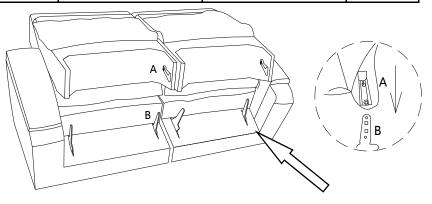

## Step 2

Slide the metal receiver over the metal post.Press both sides of back firmly downward until locked in place.