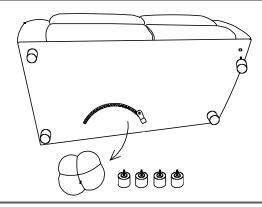

## Step 1

The plastic legs are located inside the black dust cover under loveseat. Unzip the dust Cover and remove the legs. Attach each leg to corresponding pre-drilled hole, turning by hand in clockwise direction until legs are tight.