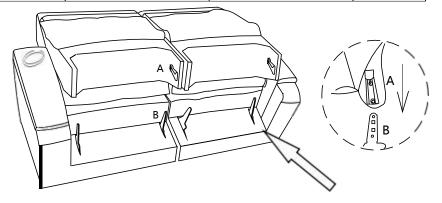

Step 2
Slide the metal receiver over the metal post.Press both sides of back firmly downward until locked in place.