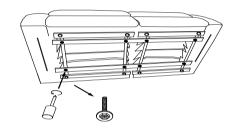

On the underside of the sofa there are timber support rails that need careful removal,

Do NOT use a hammer!