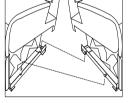

## Step 2 Slide metal receiver A over the metal post B. Press both sides of the back firmly downward until it is locked in place.