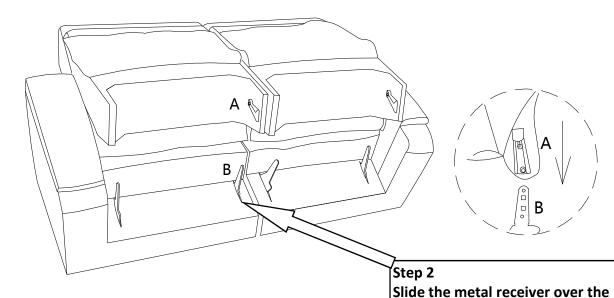

ctions

SYNE K1857-10 Stationary Loveseat

SKU# 15485015 15485003 15485027

\*\*\*CAUTION: The item is heavy, assembly should be performed by two people.

## Parts and Hardware List

| No | Description      | Image | Qty | No | Description   | Image | Qty |
|----|------------------|-------|-----|----|---------------|-------|-----|
| A  | LSF Wing         |       | 1   | D  | RSF Wing      |       | 1   |
| В  | LSF Back Cushion |       | 1   | E  | Loveseat Base |       | 1   |
| С  | RSF Back Cushion |       | 1   | F  | Plastic Leg   |       | 4   |



## Step 1

The plastic legs are located inside the black dust cover under loveseat. Unzip the dust Cover and remove the legs. Attach each leg to corresponding pre-drilled hole, turning by hand in clockwise direction until legs are tight.



metal post.Press both sides of back

firmly downward until locked in

place.

## Step 3

Insert the male KD Bracket into the slot of the female Bracket pressing firmly downward until the frame is tight.



Male