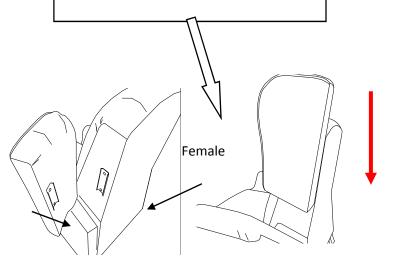

## Step 3

Insert the male KD Bracket into the slot of the female Bracket pressing firmly downward until the frame is tight.

Male