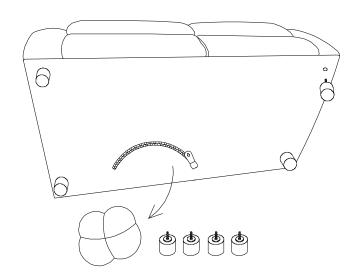

## Step 1

The plastic legs are located inside the black dust cover under loveseat. Unzip the dust Cover and remove the legs. Attach each leg to corresponding pre-drilled hole, turning by hand in clockwise direction until legs are tight.