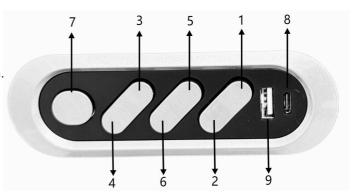

### **ELECTRICAL CONTROLS**

- 1 Press button to recline the sofa to desired position
- 2 Press button to raise the sofa to the upright position.
- 3 Press button to activate the headrest forward.
- 4 Press button to return headrest to the closed position.
- 5 Press button to activate the lumbar forward.
- 6 Press button to return lumbar to the closed position.
- 7 Home button
- 8 Type-C port
- 9 USB port