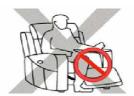

- \* Do not reach under seat when mechanism is operating or serious injury may occur.
- \* Reclining mechanism should only be operated while seated properly.

- \* Do not sit on arms or backrest.
- \* Do not jump or roughhouse on furniture