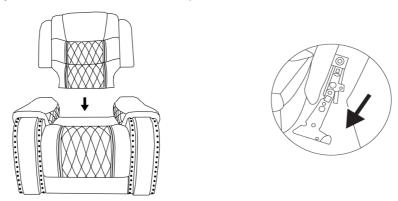

# **ASSEMBLY INSTRUCTIONS**

**Step 1:** Take out <u>carefully</u> the back cushions, wings & seat from the packing.

**Step 2:** Positing the female metal receiver brackets over the male metal posts. Push down the female brackets over male posts simultaneously until each side is locked into place an audile "click" is heard.