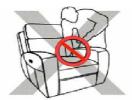

- \* Do not reach under seat when mechanism is operating or serious injury may occur.
- \* Reclining mechanism should only be operated while seated properly.

- \* Do not sit on arms or backrest.
- \* Do not jump or roughhouse on furniture