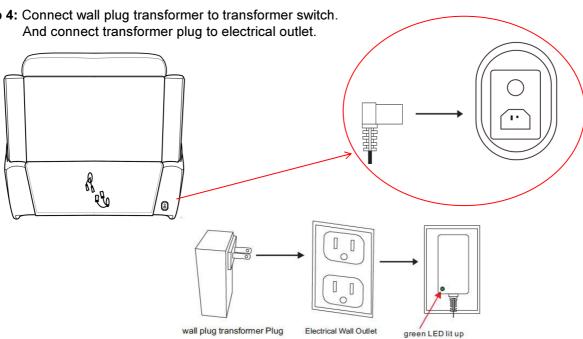

#### **POWER CONNECTION**

**Step 3:** Lift velcro flap located at the bottom back. Latch male wire plugs from backrest to female wire receivers located at the bottom back underneath the flap. One is headrest motor wire, another is lumbar motor wire, matching by different colors. Allow sufficient space between reclining sofa and the wall behind it.

### **ELECTRICAL CONTROLS**

- 1 Press button to recline the sofa to desired position
- 2 Press button to raise the sofa to the upright position.
- 3 Press button to activate the headrest forward.
- 4 Press button to return headrest to the closed position.
- 5 Press button to activate the lumbar forward.
- 6 Press button to return lumbar to the closed position.
- 7 Home button
- 8 Type-C port
- 9 USB port