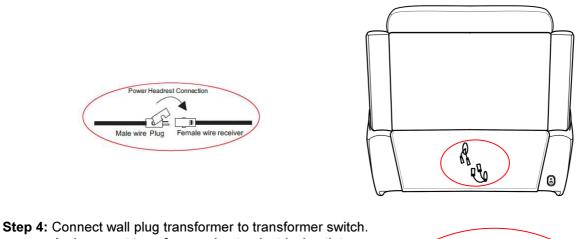

#### **POWER CONNECTION**

**Step 3:** Lift velcro flap located at the bottom back. Latch male wire plugs from backrest to female wire receivers located at the bottom back underneath the flap. One is headrest motor wire, another is lumbar motor wire, matching by different colors. Allow sufficient space between reclining sofa and the wall behind it.