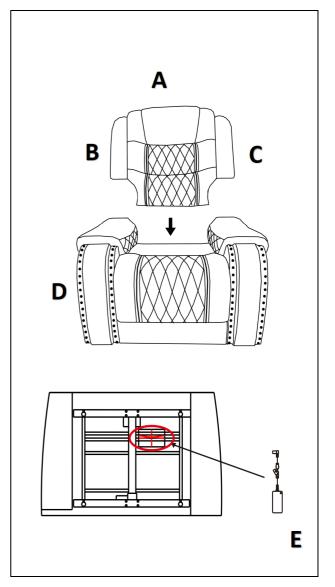

## LIST OF PARTS

| NO. | Description              | ltem                                                                                                                                                                                                                                                                                                                                                                                                                                                                                                                                                                                                                                                                                                                                                                                                                                                                                                                                                                                                                                                                                                                                                                                                                                                                                                                                                                                                                                                                                                                                                                                                                                                                                                                                                                                                                                                                                                                                                                                                                                                                                                                           | Quantity |
|-----|--------------------------|--------------------------------------------------------------------------------------------------------------------------------------------------------------------------------------------------------------------------------------------------------------------------------------------------------------------------------------------------------------------------------------------------------------------------------------------------------------------------------------------------------------------------------------------------------------------------------------------------------------------------------------------------------------------------------------------------------------------------------------------------------------------------------------------------------------------------------------------------------------------------------------------------------------------------------------------------------------------------------------------------------------------------------------------------------------------------------------------------------------------------------------------------------------------------------------------------------------------------------------------------------------------------------------------------------------------------------------------------------------------------------------------------------------------------------------------------------------------------------------------------------------------------------------------------------------------------------------------------------------------------------------------------------------------------------------------------------------------------------------------------------------------------------------------------------------------------------------------------------------------------------------------------------------------------------------------------------------------------------------------------------------------------------------------------------------------------------------------------------------------------------|----------|
| А   | Backrest                 |                                                                                                                                                                                                                                                                                                                                                                                                                                                                                                                                                                                                                                                                                                                                                                                                                                                                                                                                                                                                                                                                                                                                                                                                                                                                                                                                                                                                                                                                                                                                                                                                                                                                                                                                                                                                                                                                                                                                                                                                                                                                                                                                | 1        |
| В   | LSF Wing                 |                                                                                                                                                                                                                                                                                                                                                                                                                                                                                                                                                                                                                                                                                                                                                                                                                                                                                                                                                                                                                                                                                                                                                                                                                                                                                                                                                                                                                                                                                                                                                                                                                                                                                                                                                                                                                                                                                                                                                                                                                                                                                                                                | 1        |
| С   | RSF Wing                 |                                                                                                                                                                                                                                                                                                                                                                                                                                                                                                                                                                                                                                                                                                                                                                                                                                                                                                                                                                                                                                                                                                                                                                                                                                                                                                                                                                                                                                                                                                                                                                                                                                                                                                                                                                                                                                                                                                                                                                                                                                                                                                                                | 1        |
| D   | Seat                     |                                                                                                                                                                                                                                                                                                                                                                                                                                                                                                                                                                                                                                                                                                                                                                                                                                                                                                                                                                                                                                                                                                                                                                                                                                                                                                                                                                                                                                                                                                                                                                                                                                                                                                                                                                                                                                                                                                                                                                                                                                                                                                                                | 1        |
| E   | Wall plug<br>transformer | O BERRETT SERVICE SERV | 1        |

# **ASSEMBLY INSTRUCTIONS**

**Step 1:** Take out <u>carefully</u> the back cushions, wings & seat from the packing.

**Step 2:** Positing the female metal receiver brackets over the male metal posts. Push down the female brackets over male posts simultaneously until each side is locked into place an audile "click" is heard.