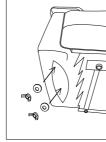

- 1) The bolts package with a sticker "Hardware" is attached to the bottom of base rail. (See Figure 1)
- 2) Attached each bolt to corresponding pre-drilled holes by hand turning on clockwise direction as figure underneath. (See Figure 2) Please attached to Screw the shorter threaded end of the bolt into the armrest and follow the arrow direction to Insert the longer threaded end of the bolt into the hole in the base (Figure 3).
- 3) Please place the washers and Butterfly nut into the bolt as show by hand and then turning in clochwise direction until it is tight. (See Figure 3)

Figure 1

Figure 2

Figure 3

Figure 4