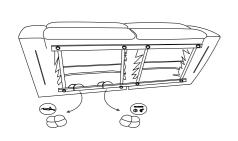

- 1) The bolts package with a sticker "Hardware" is attached to the bottom of base rail. (See Figure 1)
- 2) Attached each bolt to corresponding pre-drilled holes by hand turning on clockwise direction as figure underneath. (See Figure 2) Please attached to Screw the shorter threaded end of the bolt into the armrest and follow the arrow direction to Insert the longer threaded end of the bolt into the hole in the base (Figure 3).
- 3) Please place the washers and Butterfly nut into the bolt as show by hand and then turning in clochwise direction until it is tight. (See Figure 3)

Figure 1

Figure 2

Figure 3

Figure 4