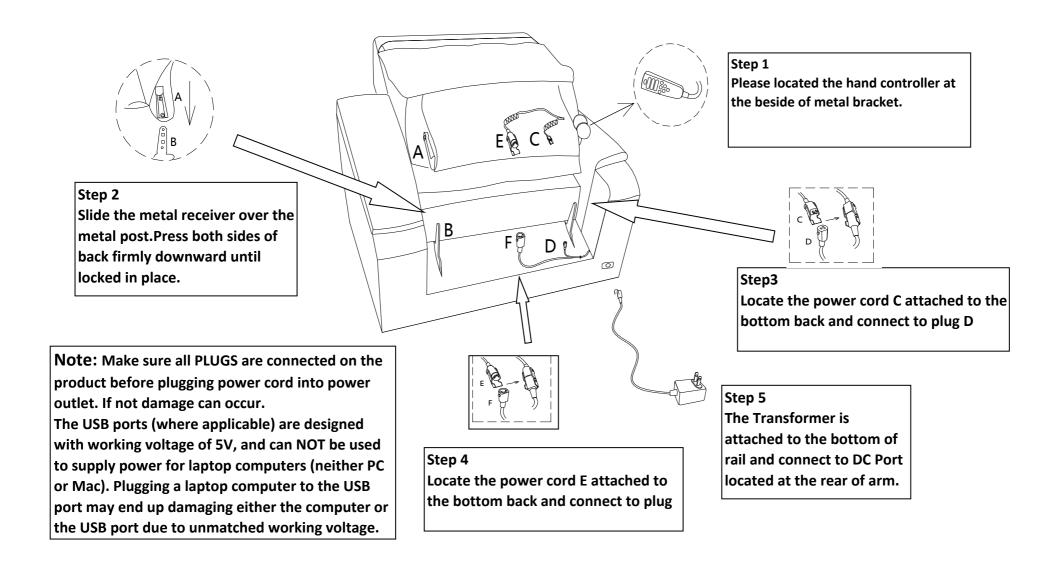

- 1) The bolts package with a sticker "Hardware" is attached to the bottom of base rail. (See Figure 1)
- 2) Attached each bolt to corresponding pre-drilled holes by hand turning on clockwise direction as figure underneath. (See Figure 2) Please attached to Screw the shorter threaded end of the bolt into the armrest and follow the arrow direction to Insert the longer threaded end of the bolt into the hole in the base (Figure 3).
- 3) Please place the washers and Butterfly nut into the bolt as show by hand and then turning in clochwise direction until it is tight. (See Figure 3)