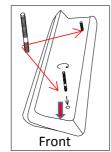

- 1) The bolts package with a sticker "Hardware" is attached to the bottom of base rail. (See Figure 1)
- 2) Attached each bolt to corresponding pre-drilled holes by hand turning on clockwise direction as figure underneath. (See Figure 2) Please attached to Screw the shorter threaded end of the bolt into the armrest and follow the arrow direction to Insert the longer threaded end of the bolt into the hole in the base (Figure 3).
- 3) Please place the washers and Butterfly nut into the bolt as show by hand and then turning in clochwise direction until it is tight. (See Figure 3)

Figure 1

Figure 2

Figure 3

Figure 4