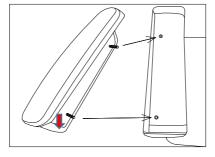

- 1) The bolts package with a sticker "Hardware" is attached to the bottom of base rail. (See Figure 1)
- 2) Attached each bolt to corresponding pre-drilled holes by hand turning on clockwise direction as figure underneath. (See Figure 2) Please attached to Screw the shorter threaded end of the bolt into the armrest and follow the arrow direction to Insert the longer threaded end of the bolt into the hole in the base (Figure 3).
- 3) Please place the washers and Butterfly nut into the bolt as show by hand and then turning in clochwise direction until it is tight. (See Figure 3)

Figure 1

Figure 2

Figure 3

Figure 4