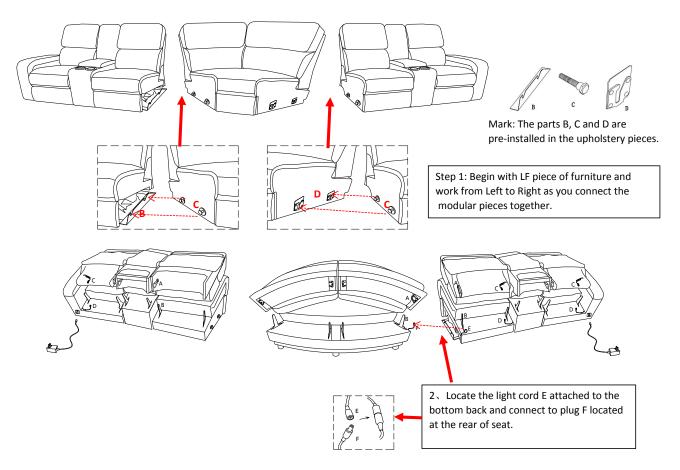

## Note:

Make sure all PLUGS are connected on the product before plugging power cord into power outlet. If not damage can occur. The USB ports (where applicable) are designed with working voltage of 5V, and can NOT be used to supply power for laptop computers (neither PC or Mac). Plugging a laptop computer to the USB port may end up damaging either the computer or the USB port due to unmatched working voltage.

- Important Information:
- Two people recommended for assembly
- Do not connect the base light until the modular pieces are connected together