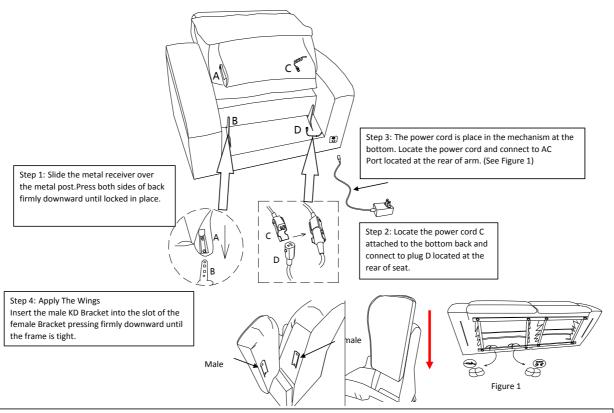

## Note:

Make sure all PLUGS are connected on the product before plugging power cord into power outlet. If not damage can occur. The USB ports (where applicable) are designed with working voltage of 5V, and can NOT be used to supply power for laptop computers (neither PC or Mac). Plugging a laptop computer to the USB port may end up damaging either the computer or the USB port due to unmatched working voltage.

- Important Information:
- Two people recommended for assembly
- Do not connect the base light until the modular pieces are connected together