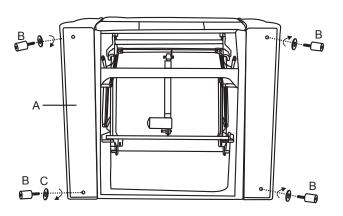

Step 2: Connecting the power cable

Connect the power cable to the power outlet behind the sofa. As showed picture.

Step 1: Attaching the four legs

Attention : The Legs, Washers and Power cable are packed together in the box, it is show by red ribbon.

\* Check that the screw holes under the seat are aligned, Firstly put the Washer, then turn the foot screw until it is tightened. As show in the below picture