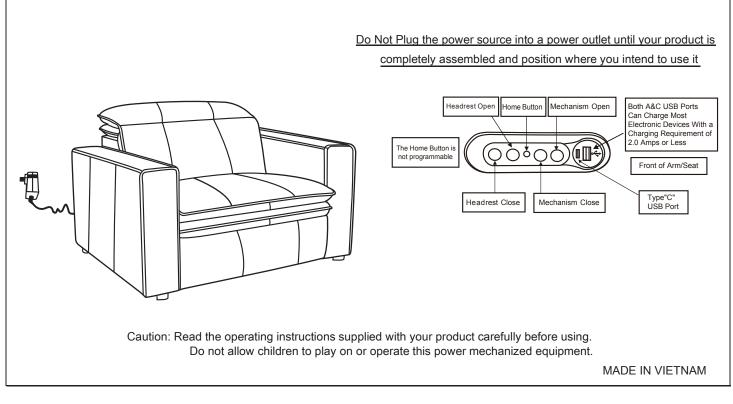

LASTIC LEGS              | 0 | 4                                        |
| С                                  | PLASTIC<br>WASHER         | 0 | 4                                        |
| D                                  | POWER<br>CABLE            | w | 1                                        |

Step 2: Connecting the power cable

Connect the power cable to the power outlet behind the sofa. As showed picture.

Step 1: Attaching the four legs

Attention : The Legs, Washers and Power cable are packed together in the box, it is show by red ribbon.

\* Check that the screw holes under the seat are aligned, Firstly put the Washer, then turn the foot screw until it is tightened. As show in the below picture



## Step 3:

After assembly is complete your product should look as seen below.