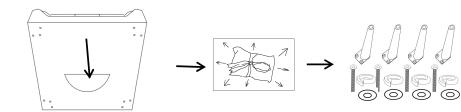

Step 1.Take out the legs&hardware from Sofa bottom.

Step 2: Turn the Sofa upside down and lay on protective carpet. Screw NOTE:PO# is located underneath/inside of each in the feet (A) . Screw tight to the right angle. item.Please be prepare to provide this # shoulde any claim be necessary. C2 CAUTION: Item is heavy assembly should be Ĵ performed by two people. Estimate assembly time: 5 minutes ASSEMBLY COMPLETED 2/2