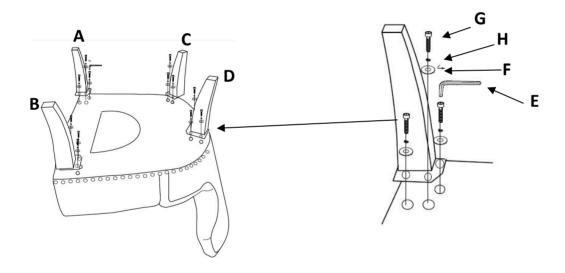

Step 1. Open the zipper bag at the bottom, and take the legs out of the bag.

Step 2:Insert the front leg (A&B) and back leg (C&D) to seat frame by using flat washer (F), spring washer (H), bolt (G). Then tighten the bolts with allen wrench (E).