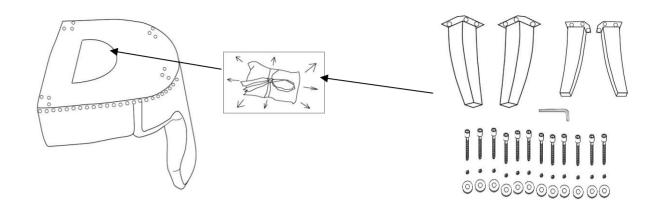

## **Accent Chair**

| Parts# | Parts Name          | Drawing                              | Qty |
|--------|---------------------|--------------------------------------|-----|
| А      | Right Front<br>Feet |                                      | 1   |
| В      | Left Front Feet     |                                      | 1   |
| С      | Right Back<br>Feet  |                                      | 1   |
| D      | Left Back Feet      |                                      | 1   |
| E      | Allen wrench        |                                      | 1   |
| F      | Flat Washer         | 0                                    | 12  |
| G      | Bolt(size:40*8mm)   | ammac ()                             | 12  |
| Н      | Spring washer       | 0                                    | 12  |
| I      | Chair               | furthermore and the property and the | 1   |

Step 1. Open the zipper bag at the bottom, and take the legs out of the bag.

Step 2:Insert the front leg (A&B) and back leg (C&D) to seat frame by using flat washer (F), spring washer (H), bolt (G). Then tighten the bolts with allen wrench (E).