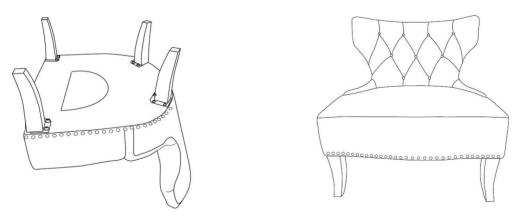

| 1   |
| D      | Left Back Feet      |                                      | 1   |
| E      | Allen wrench        |                                      | 1   |
| F      | Flat Washer         | 0                                    | 12  |
| G      | Bolt(size:40*8mm)   | ammac ()                             | 12  |
| Н      | Spring washer       | 0                                    | 12  |
| I      | Chair               | furthermore and the property and the | 1   |

Step 1. Open the zipper bag at the bottom, and take the legs out of the bag.



Step 2:Insert the front leg (A&B) and back leg (C&D) to seat frame by using flat washer (F), spring washer (H), bolt (G). Then tighten the bolts with allen wrench (E).



Step 3:Level the chair and place the chair upright on a level surface.