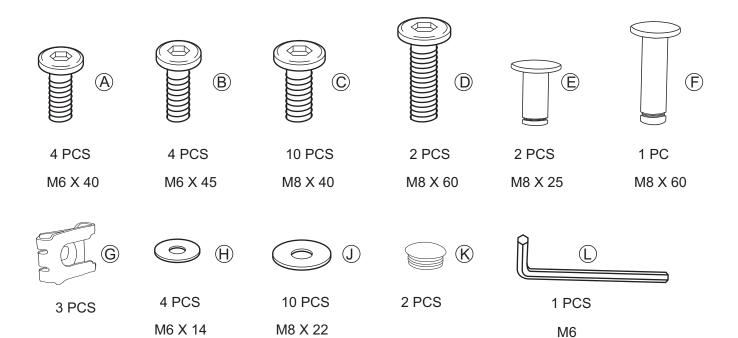

#### PACKAGE CONTENT

|       | 0 | <b>(C)</b> + <b>(J)</b> |
|-------|---|-------------------------|
| M8X40 |   | 4 sets                  |

|       | 0 | (A) + (H) |
|-------|---|-----------|
| M6X40 |   | 4 sets    |

# **OTTOMAN FINISHED !**

|       | 0 | <b>(C)</b> +( <b>J</b> ) |
|-------|---|--------------------------|
| M8X40 |   | 6 sets                   |

"F" buckle into "G"

|         | S | <b>E</b> + <b>G</b> |
|---------|---|---------------------|
| M8 X 25 |   | 2 sets              |