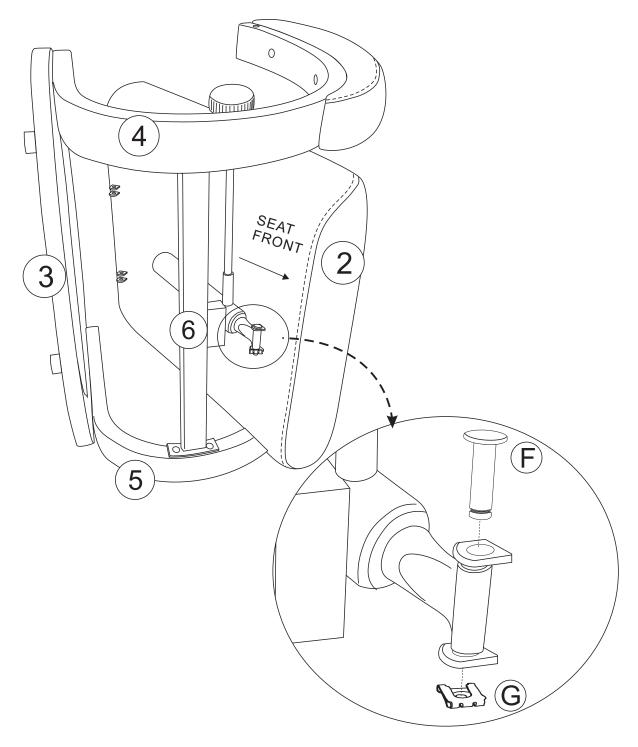

#### PACKAGE CONTENT

|       | 0 | <b>(C)</b> + <b>(J)</b> |
|-------|---|-------------------------|
| M8X40 |   | 4 sets                  |

|       | 0 | (A) + (H) |
|-------|---|-----------|
| M6X40 |   | 4 sets    |