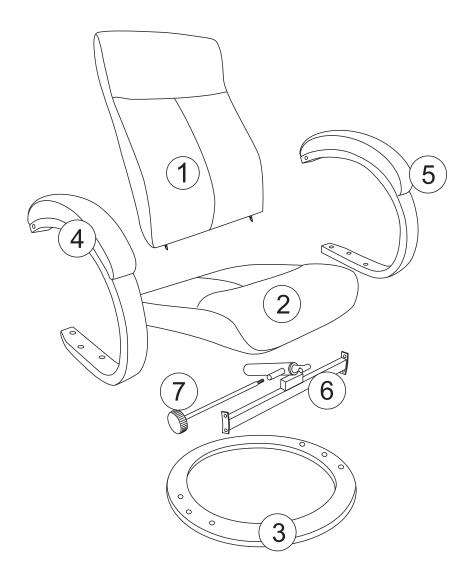

#### PACKAGE CONTENT

|       | 0 | <b>(C)</b> + <b>(J)</b> |
|-------|---|-------------------------|
| M8X40 |   | 4 sets                  |

|       | 0 | (A) + (H) |
|-------|---|-----------|
| M6X40 |   | 4 sets    |