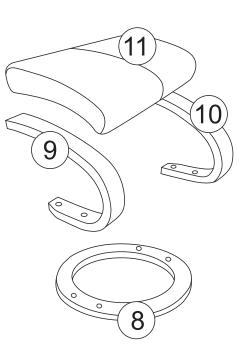

# **OTTOMAN FINISHED !**

|       | 0 | <b>(C)</b> +( <b>J</b> ) |
|-------|---|--------------------------|
| M8X40 |   | 6 sets                   |

"F" buckle into "G"

|         | S | <b>E</b> + <b>G</b> |
|---------|---|---------------------|
| M8 X 25 |   | 2 sets              |