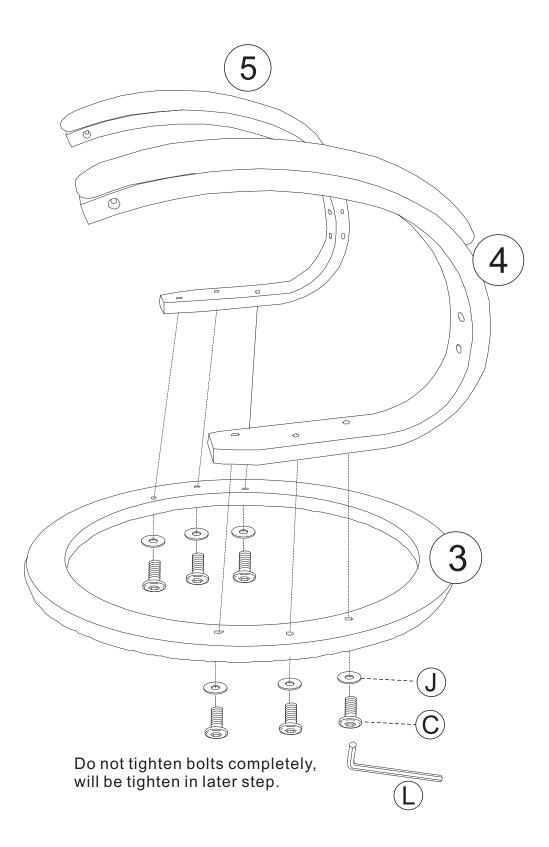

#### PACKAGE CONTENT

|       | 0 | <b>(C)</b> + <b>(J)</b> |
|-------|---|-------------------------|
| M8X40 |   | 4 sets                  |

|       | 0 | (A) + (H) |
|-------|---|-----------|
| M6X40 |   | 4 sets    |