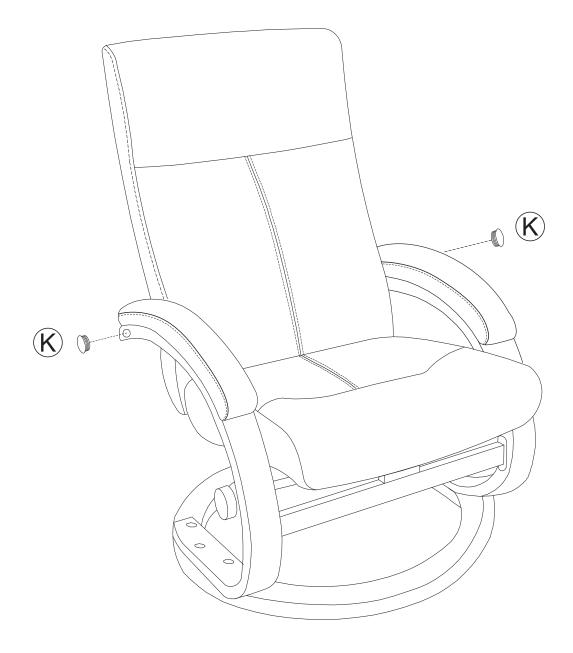

#### PACKAGE CONTENT

|       | 0 | <b>(C)</b> + <b>(J)</b> |
|-------|---|-------------------------|
| M8X40 |   | 4 sets                  |

|       | 0 | (A) + (H) |
|-------|---|-----------|
| M6X40 |   | 4 sets    |