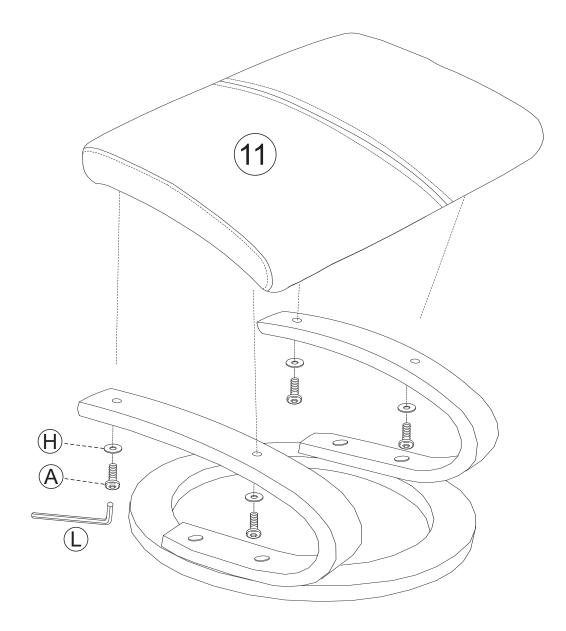

ture on non-carpeted flooring, we recommend the use of floor protection such as an area rug or furniture pads.
- The maximum weight capacity of this chair is 300 lbs.
- Do not use this chair near fire or water.
- This product has moving parts, serious injuries can occur if not used appropriately.
- Do not sit on the edge of the seat, armrests, or backrest.
- Do not jump on chair.
- Do not use the chair as a step stool.
- Do not leave children unattended on or beside the chair.
- Do not let children play on or near the chair when in use. Serious injury can occur.

#### PACKAGE CONTENT







|       | 0 | <b>(C)</b> + <b>(J)</b> |
|-------|---|-------------------------|
| M8X40 |   | 4 sets                  |



|       | 0 | (A) + (H) |
|-------|---|-----------|
| M6X40 |   | 4 sets    |



# **OTTOMAN FINISHED !**

|       | 0 | <b>(C)</b> +( <b>J</b> ) |
|-------|---|--------------------------|
| M8X40 |   | 6 sets                   |









"F" buckle into "G"



|         | S | <b>E</b> + <b>G</b> |
|---------|---|---------------------|
| M8 X 25 |   | 2 sets              |







## **FINISHED** !

## FOR ADDITIONAL HELP:

Email our support team: help@ovis.co

### THANK YOU FOR YOUR PURCHASE!