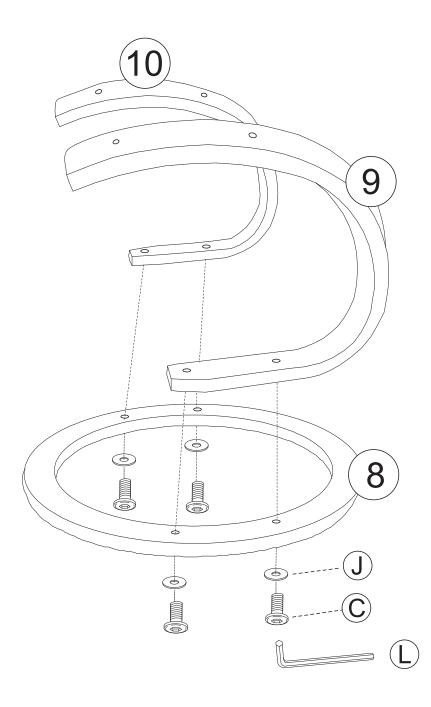

# **OTTOMAN FINISHED !**

|       | 0 | <b>(C)</b> +( <b>J</b> ) |
|-------|---|--------------------------|
| M8X40 |   | 6 sets                   |

"F" buckle into "G"

|         | S | <b>E</b> + <b>G</b> |
|---------|---|---------------------|
| M8 X 25 |   | 2 sets              |