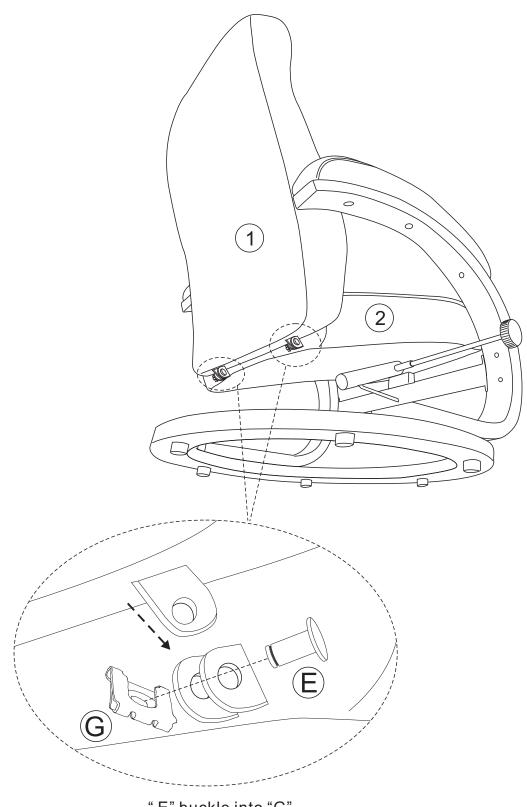

# **OTTOMAN FINISHED !**

|       | 0 | <b>(C)</b> +( <b>J</b> ) |
|-------|---|--------------------------|
| M8X40 |   | 6 sets                   |

"F" buckle into "G"

|         | S | <b>E</b> + <b>G</b> |
|---------|---|---------------------|
| M8 X 25 |   | 2 sets              |