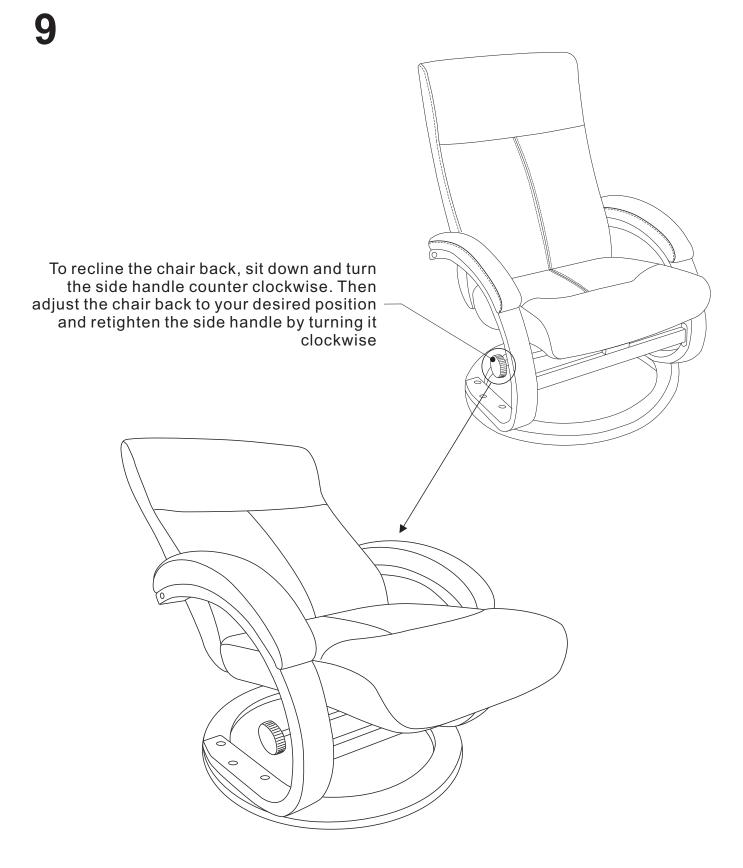

not sit on the edge of the seat, armrests, or backrest.
- Do not jump on chair.
- Do not use the chair as a step stool.
- Do not leave children unattended on or beside the chair.
- Do not let children play on or near the chair when in use. Serious injury can occur.

#### PACKAGE CONTENT







|       | 0 | <b>(C)</b> + <b>(J)</b> |
|-------|---|-------------------------|
| M8X40 |   | 4 sets                  |



|       | 0 | (A) + (H) |
|-------|---|-----------|
| M6X40 |   | 4 sets    |



# **OTTOMAN FINISHED !**

|       | 0 | <b>(C)</b> +( <b>J</b> ) |
|-------|---|--------------------------|
| M8X40 |   | 6 sets                   |









"F" buckle into "G"



|         | S | <b>E</b> + <b>G</b> |
|---------|---|---------------------|
| M8 X 25 |   | 2 sets              |







## **FINISHED** !

## FOR ADDITIONAL HELP:

Email our support team: help@ovis.co

### THANK YOU FOR YOUR PURCHASE!