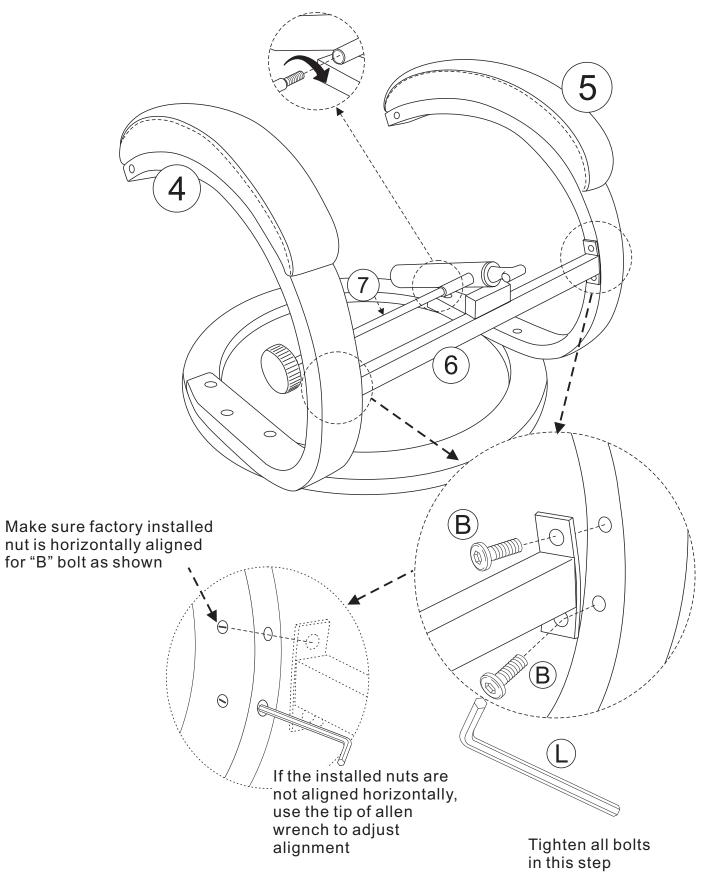

#### PACKAGE CONTENT

|       | 0 | <b>(C)</b> + <b>(J)</b> |
|-------|---|-------------------------|
| M8X40 |   | 4 sets                  |

|       | 0 | (A) + (H) |
|-------|---|-----------|
| M6X40 |   | 4 sets    |