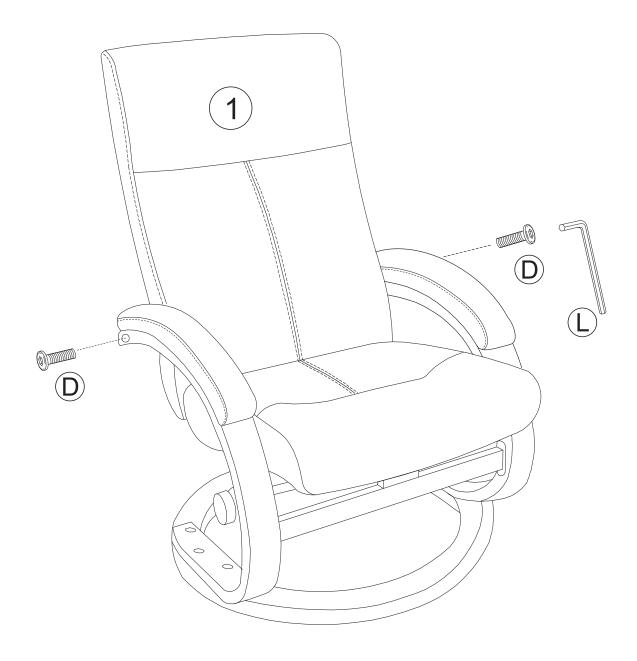

#### PACKAGE CONTENT

|       | 0 | <b>(C)</b> + <b>(J)</b> |
|-------|---|-------------------------|
| M8X40 |   | 4 sets                  |

|       | 0 | (A) + (H) |
|-------|---|-----------|
| M6X40 |   | 4 sets    |